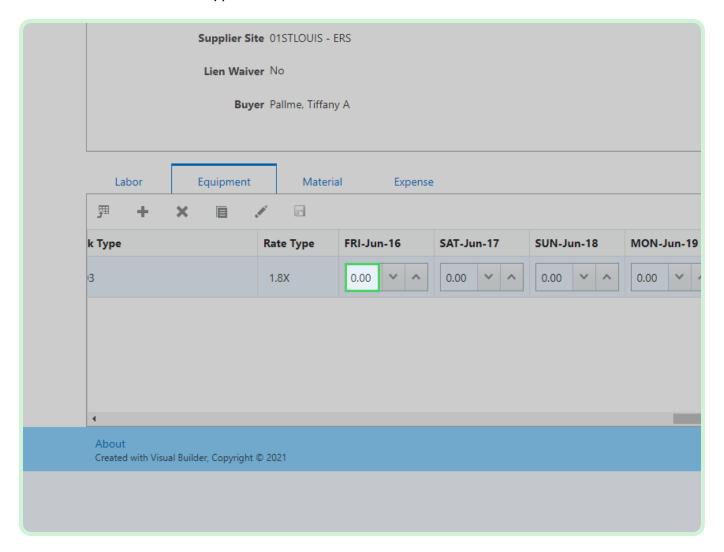

#### Select Craft.

In the Craft drop-down list, select **SE0000002**.

Select Job Number.

In the Job Number drop-down list, select FU263759.

In the FRI-Jun-16 field, type 8.00.

In the MON-Jun-19 field, type 8.00.