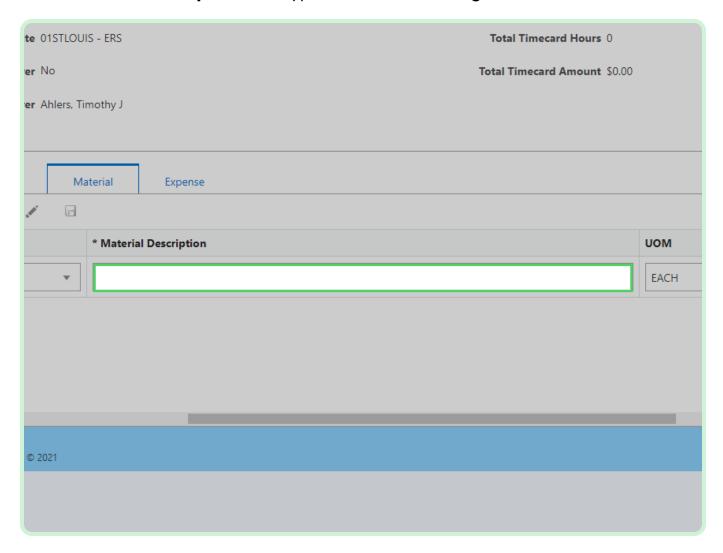

#### Select Job Number.

In the Job Number drop-down list, select FU263579.

In the Material Description field, type Gaskets and fittings.

In the **Unit Price** field, type **6.49**.

In the **Quantity** field, type **10.00**.