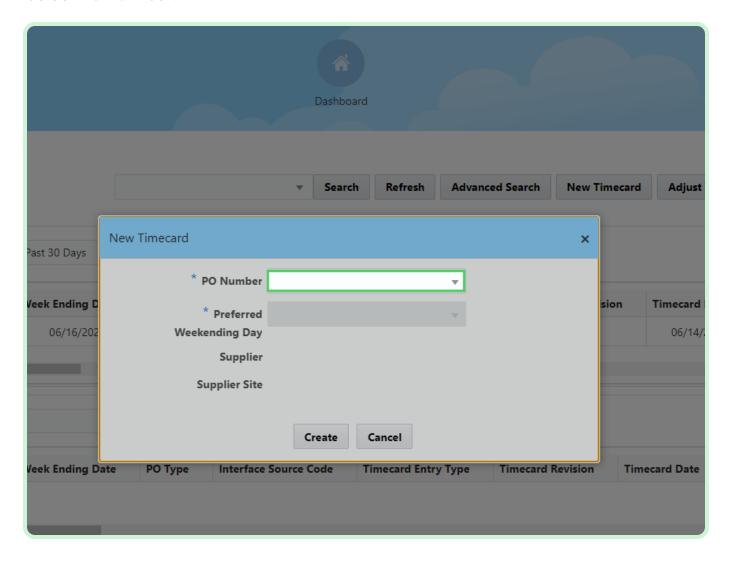

#### Select **PO Number**.

In the PO Number drop-down list, select P3003842.

Select Date.

In the Date drop-down list, select 19.

#### Select **PO Number**.

In the PO Number drop-down list, select P3003899.

Select **Date**.

In the Date drop-down list, select 7.