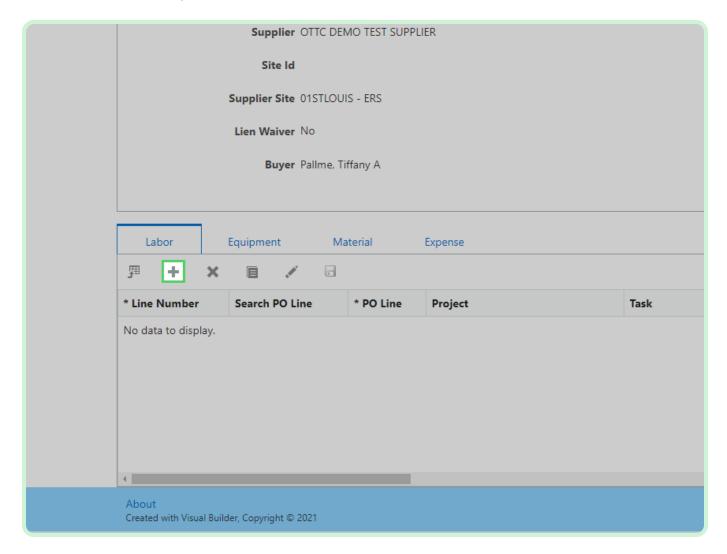

#### Select Create.

In the Labor section, select Add.

#### Select Craft.

In the Craft drop-down list, select **\$L000001**.

Select Job Number.

In the Job Number drop-down list, select FU263759.

In the FRI-Jun-16 field, type 8.00.

In the MON-Jun-19 field, type 8.00.