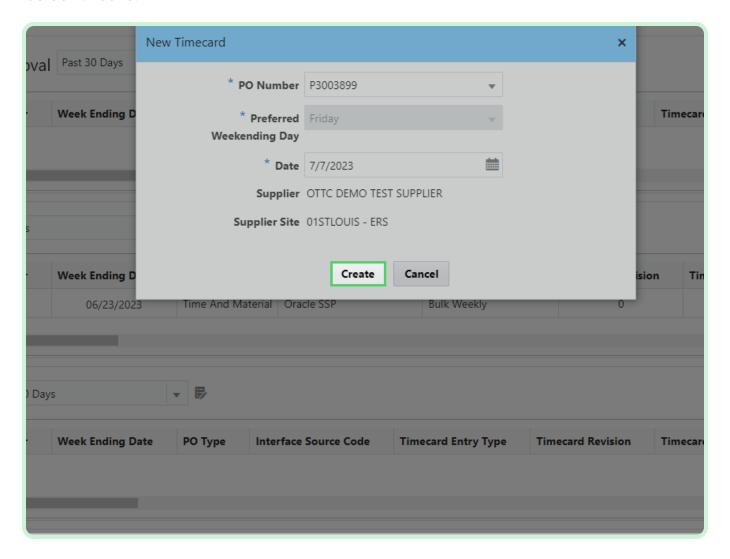

#### Select **PO Number**.

In the PO Number drop-down list, select P3003899.

Select **Date**.

In the Date drop-down list, select 7.

#### Select Create.

In the Labor section, select Add.