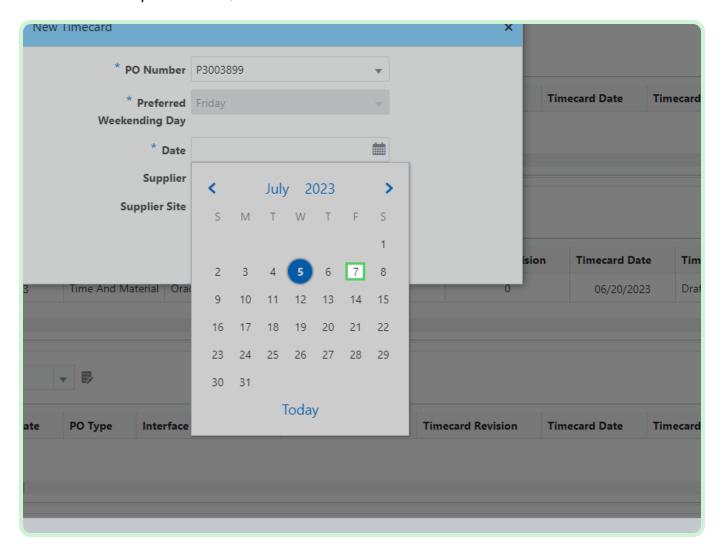

#### Select **PO Number**.

In the PO Number drop-down list, select P3003899.

Select **Date**.

In the Date drop-down list, select 7.