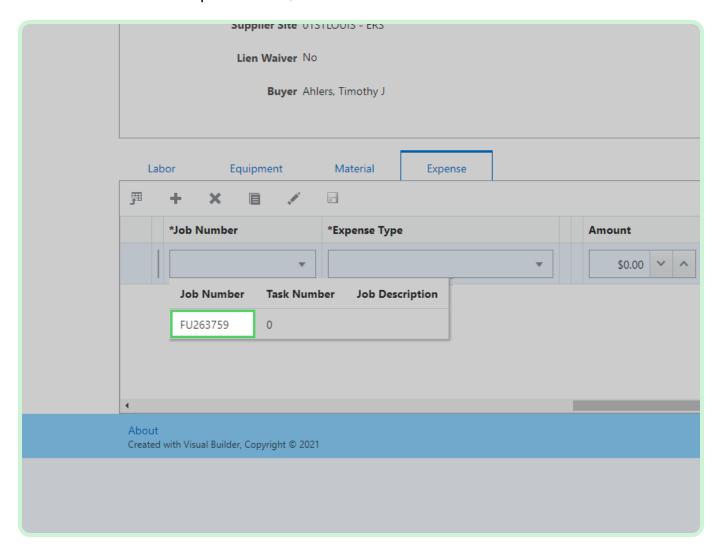

### Select Search PO Line.

In the Search PO Line drop-down list, select 1.

Select Job Number.

In the Job Number drop-down list, select FU263759.