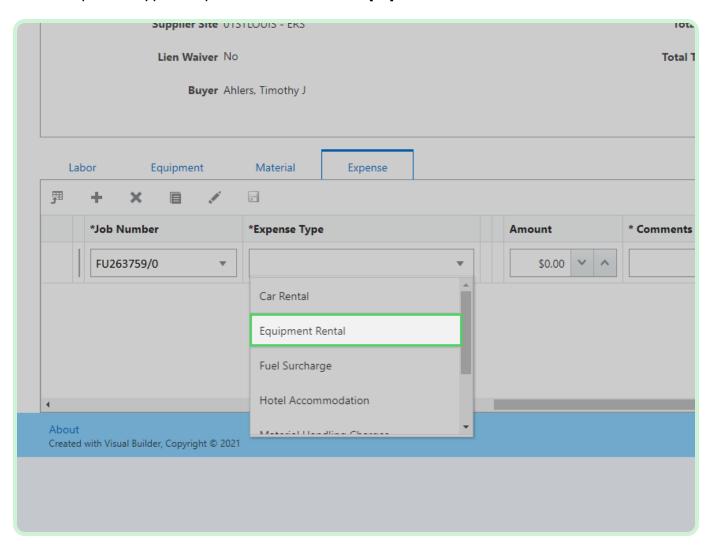

### Select **Expense Type**.

In the Expense Type drop-down list, select **Equipment Rental**.

In the **Amount** field, type **36.00**.

In the Comments field, type Equipment rental.

In the Consultant Name field, type Carmen Consultant.