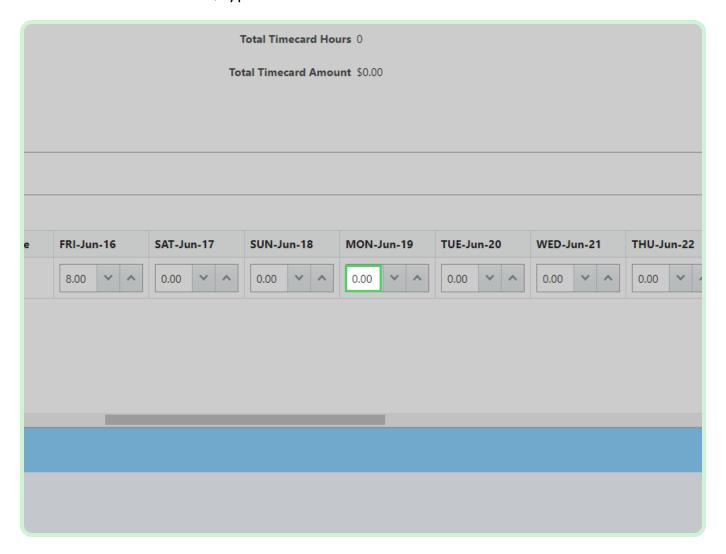

#### Select Craft.

In the Craft drop-down list, select **\$L000001**.

Select Job Number.

In the Job Number drop-down list, select FU263759.

In the FRI-Jun-16 field, type 8.00.

In the MON-Jun-19 field, type 8.00.