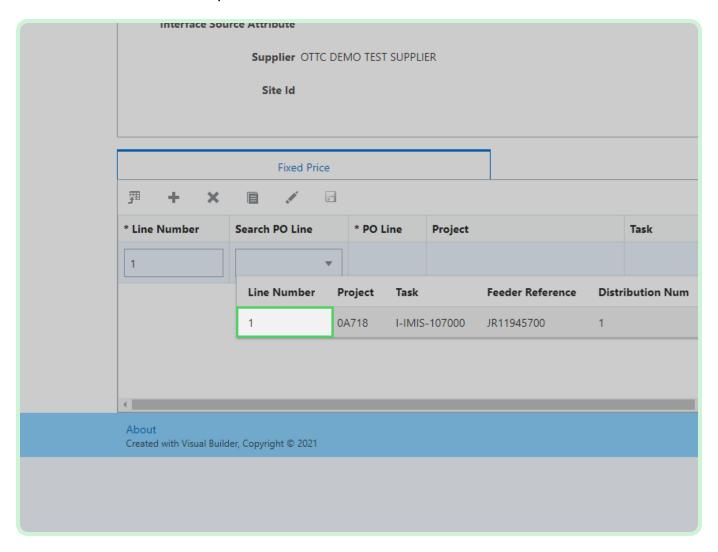

#### Select **Search PO Line**.

In the Search PO Line drop-down list, select 1.