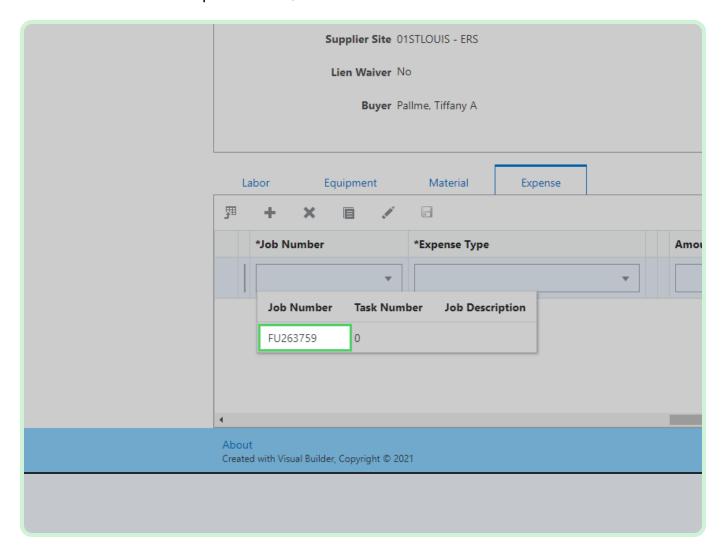

### Select **Expense**.

In the Expense section, select Add.

### Select Search PO Line.

In the Search PO Line drop-down list, select 1.

Select Job Number.

In the Job Number drop-down list, select FU263759.