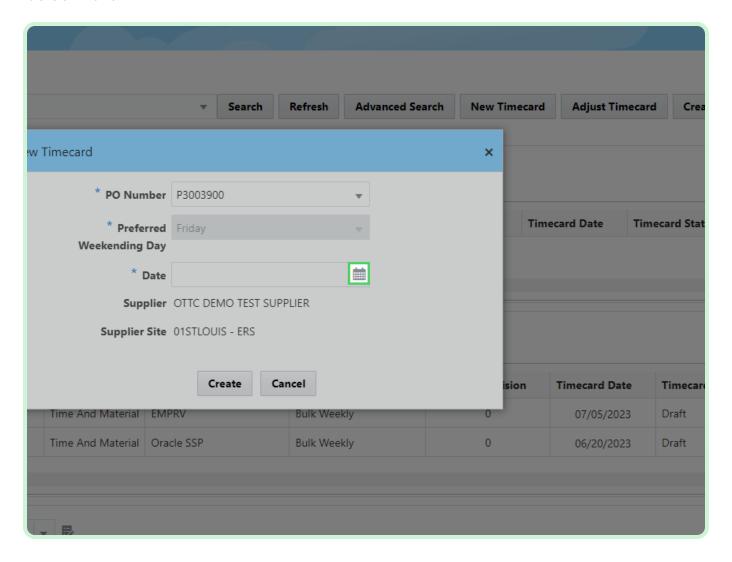

#### Select **PO Number**.

In the PO Number drop-down list, select P3003900.

Select **Date**.

In the Date drop-down list, select 7.

#### Select Create.

In the Fixed Price section, select Add.