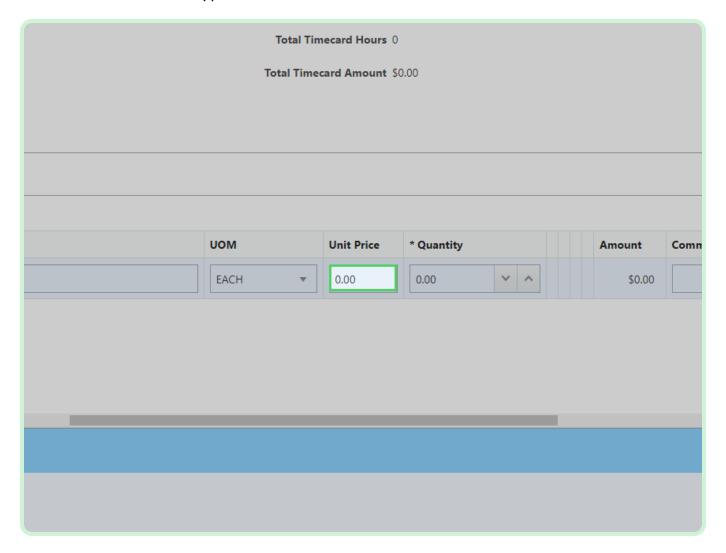

#### Select Job Number.

In the Job Number drop-down list, select FU263579.

In the Material Description field, type Gaskets and fittings.

In the **Unit Price** field, type **6.49**.

In the **Quantity** field, type **10.00**.