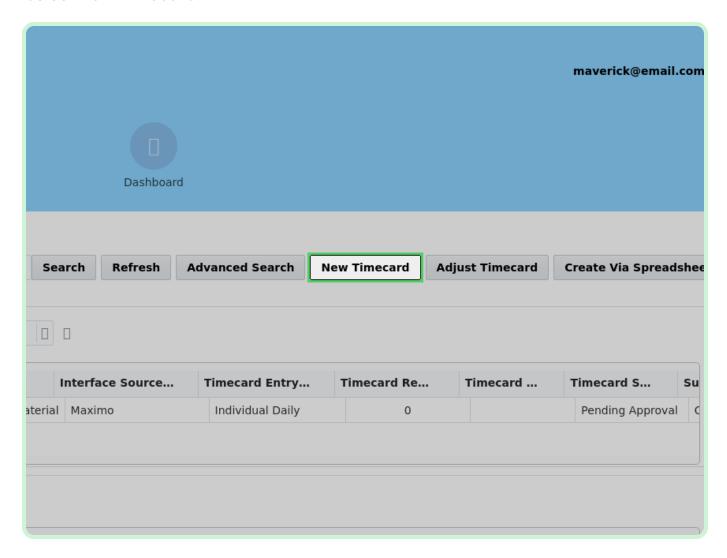

# Creating a supplier timecard for EMPRV PO

Time to Completion: 28 minutes

You will learn how to create a supplier timecard for EMPRV PO for three different types- Individual Daily, Bulk Weekly, and Fixed Price Materials.

Select **Timecard**.



#### Select New Timecard.



#### Select **PO Number**.



In the PO Number drop-down list, select P3003842.



Select Date.



In the Date drop-down list, select 19.



#### Select Create.



In the Labor section, select Add.



#### Select Craft.



In the Craft drop-down list, select **\$L000001**.



Select Job Number.



In the Job Number drop-down list, select FU263759.



In the FRI-Jun-16 field, type 8.00.



In the MON-Jun-19 field, type 8.00.



In the Consultant Name field, type Joe Consultant.



#### Select **Equipment**.



In the Equipment section, select Add.



#### Select **Search PO Line**.



In the Search PO Line drop-down list, select 1.



#### Select Craft.



In the Craft drop-down list, select **SE0000002**.



Select Job Number.



In the Job Number drop-down list, select FU263759.



In t