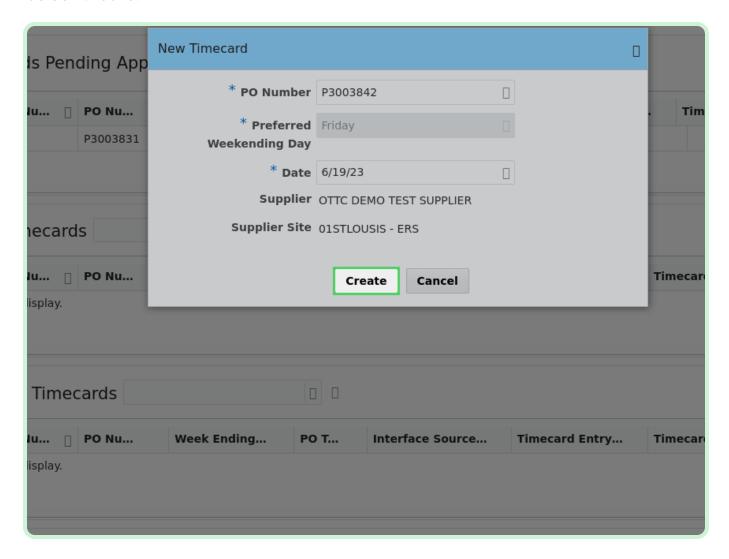

#### Select **PO Number**.

In the PO Number drop-down list, select P3003842.

Select Date.

In the Date drop-down list, select 19.

#### Select Create.

In the Labor section, select Add.