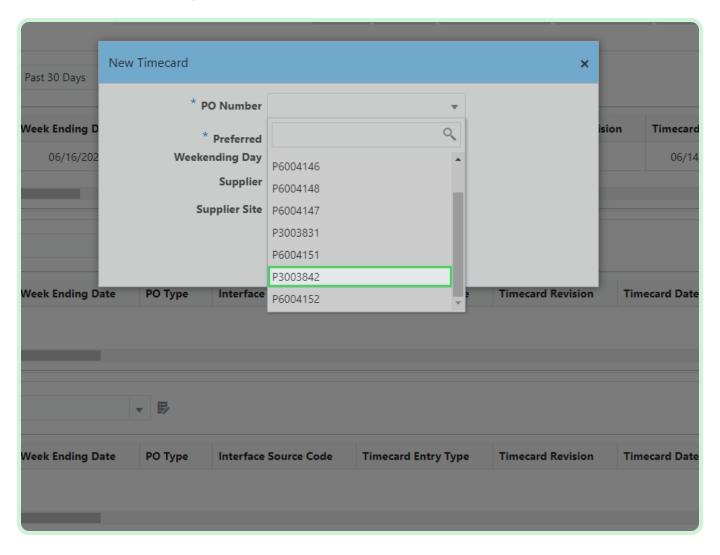

#### Select **PO Number**.

In the PO Number drop-down list, select P3003842.

Select Date.

In the Date drop-down list, select 19.