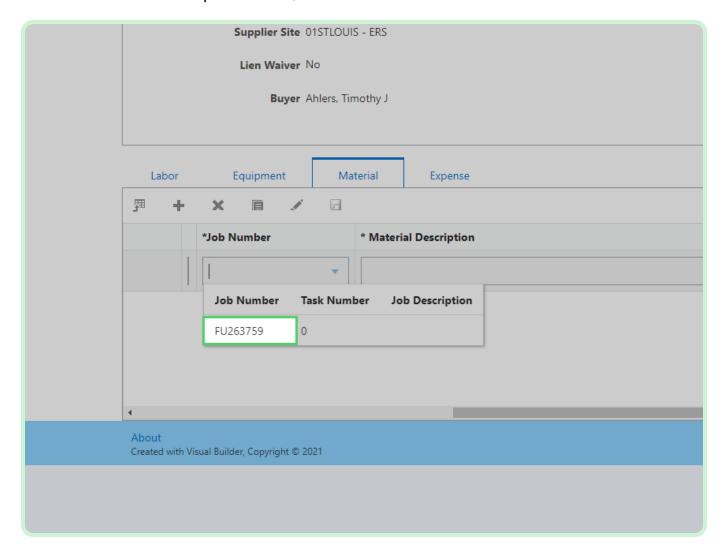

#### Select Material.

In the Material section, select **Add**.

#### Select **Search PO Line**.

In the Search PO Line drop-down list, select 1.

Select Job Number.

In the Job Number drop-down list, select **FU263759**.

In the Material Description field, type Pipes and sheet metal.