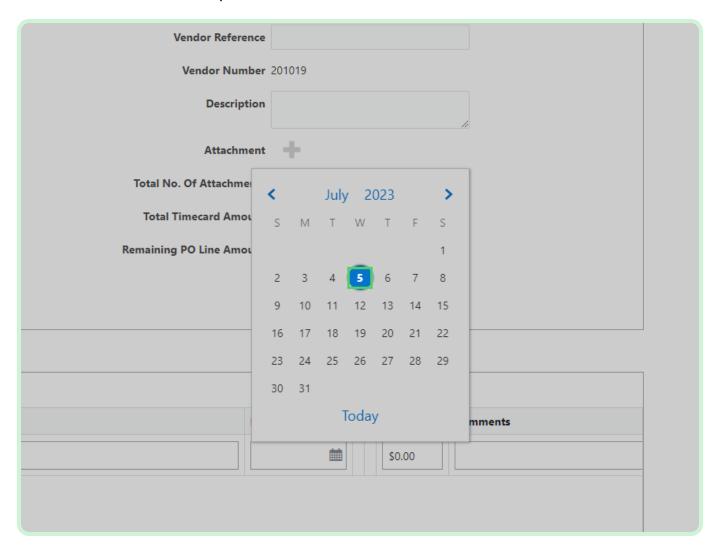

#### Select Milestone Date.

In the Milestone Date drop-down list, select **5**.

In the **Amount** field, type **10.00**.

Select Validate.

Select Close.

Select **Submit**.