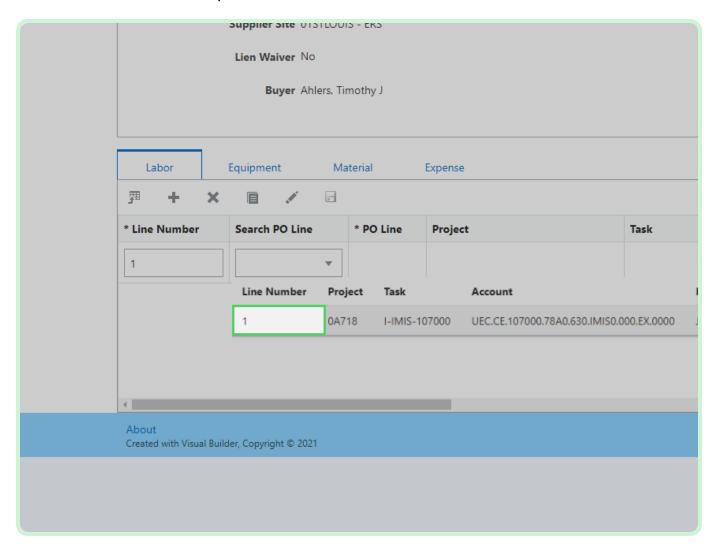

#### Select **Search PO Line**.

In the Search PO Line drop-down list, select 1.