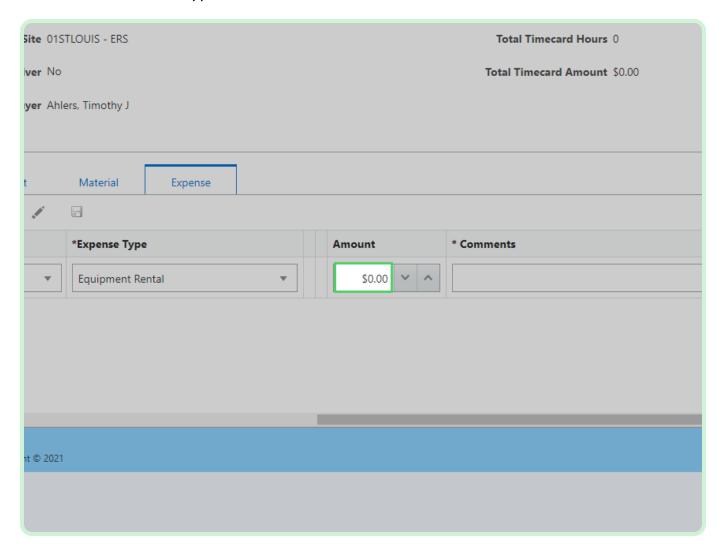

### Select **Expense**.

In the Expense section, select Add.

### Select **Expense Type**.

In the Expense Type drop-down list, select **Equipment Rental**.

In the **Amount** field, type **36.00**.

In the Comments field, type Equipment rental.

In the Consultant Name field, type Carmen Consultant.