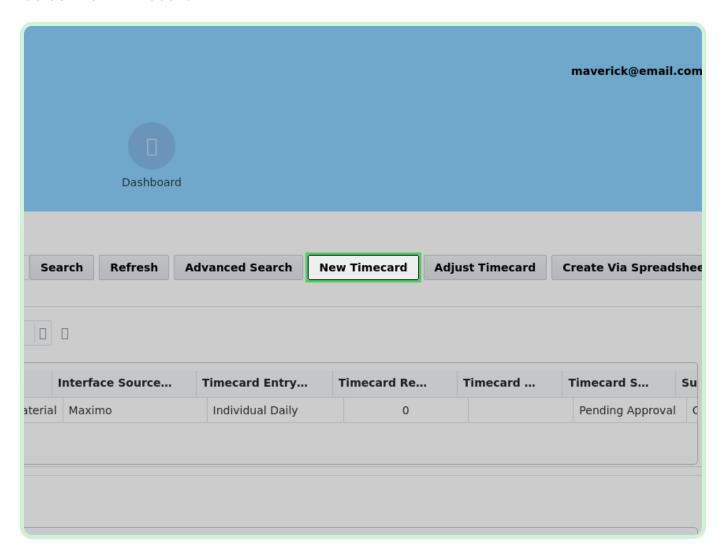

#### Select New Timecard.

Select Validate.

Select Close.

Select Submit.

Select Yes.

Select New Timecard.