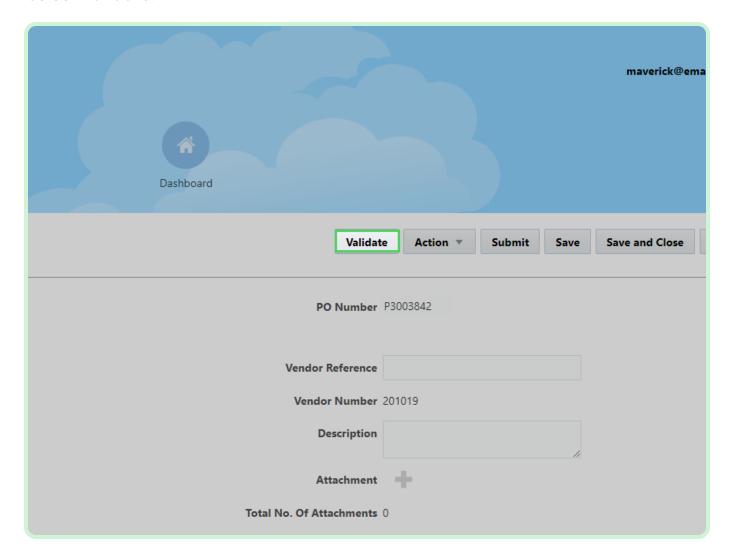

Select Validate.

Select Close.

Select Submit.

Select Yes.

Select New Timecard.