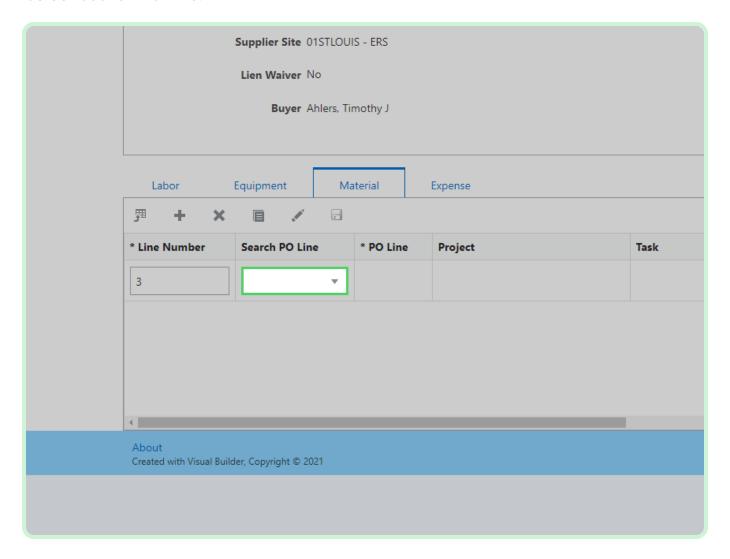

#### Select **Search PO Line**.

In the Search PO Line drop-down list, select 1.

Select Job Number.

In the Job Number drop-down list, select **FU263759**.

In the Material Description field, type Pipes and sheet metal.