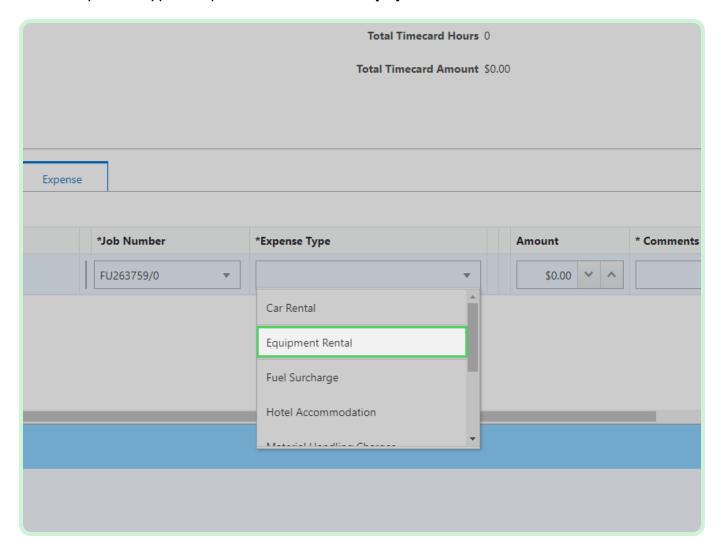

### Select **Expense Type**.

In the Expense Type drop-down list, select **Equipment Rental**.

In the **Amount** field, type **36.00**.

In the Comments field, type Equipment rental.

In the Consultant Name field, type Carmen Consultant.