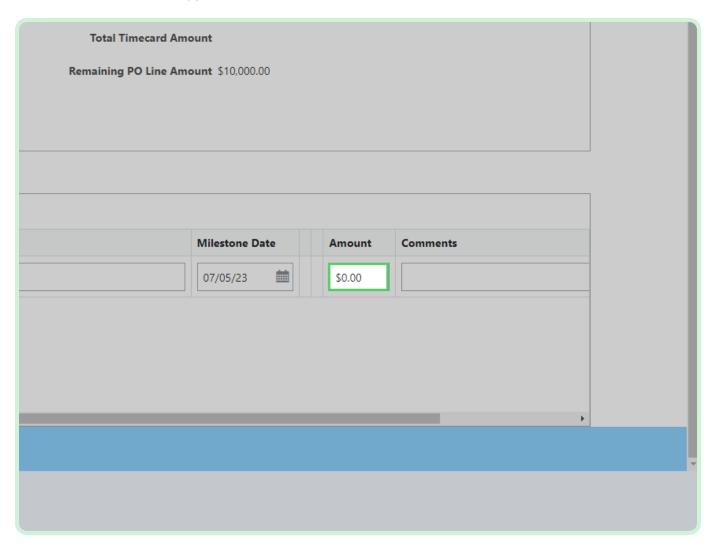

#### Select Milestone Date.

In the Milestone Date drop-down list, select **5**.

In the **Amount** field, type **10.00**.

Select Validate.

Select Close.

Select **Submit**.