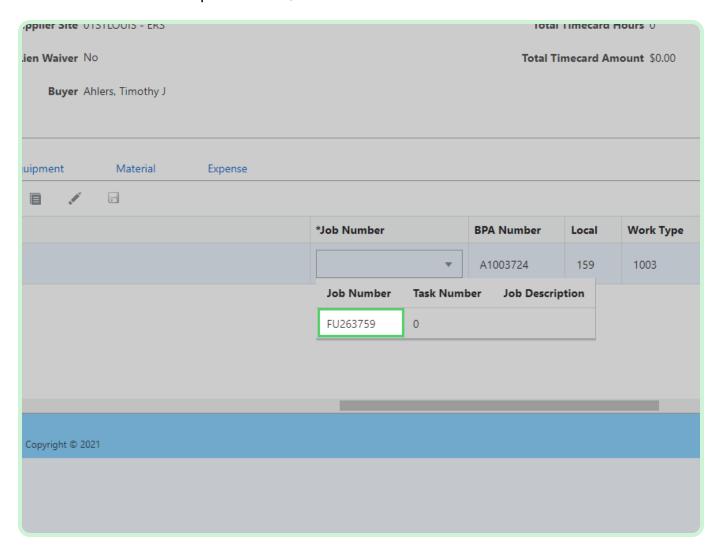

#### Select Job Number.

In the Job Number drop-down list, select FU263579.

In the Weekly Hours field, type 20.00.

Alternatively, you can use the **Increment** and **Decrement** icons to adjust the **Weekly Hours**.