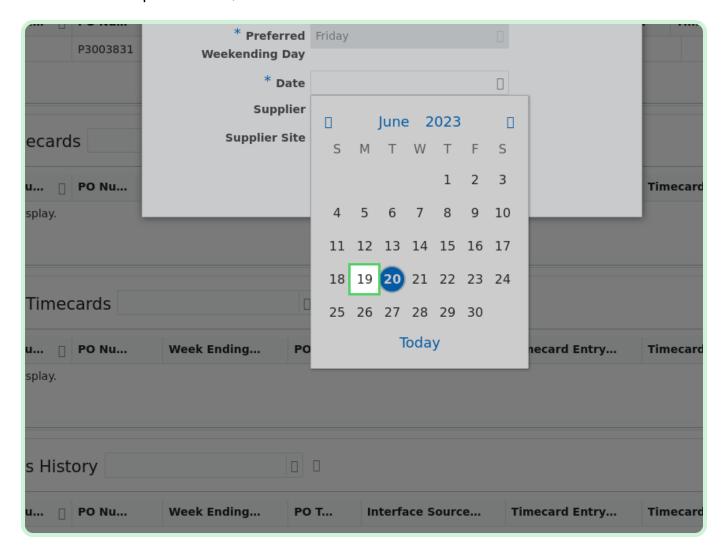

#### Select **PO Number**.

In the PO Number drop-down list, select P3003842.

Select Date.

In the Date drop-down list, select 19.