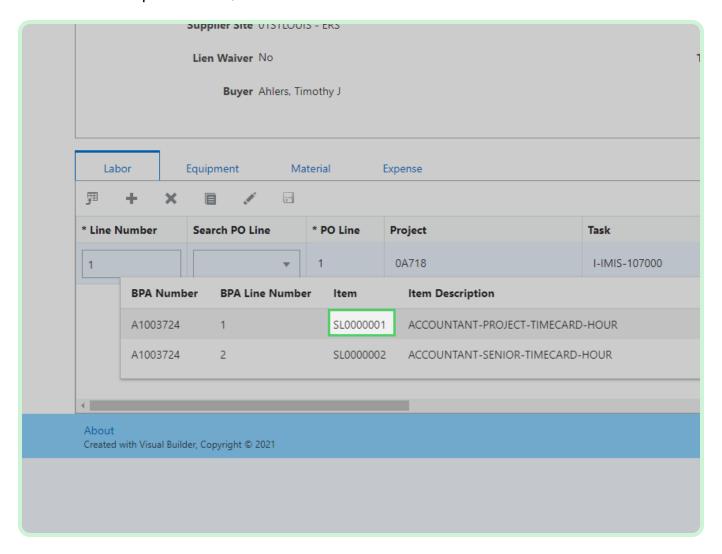

#### Select Craft.

In the Craft drop-down list, select **\$L000001**.

Select Job Number.

In the Job Number drop-down list, select FU263759.

In the FRI-Jun-16 field, type 8.00.

In the MON-Jun-19 field, type 8.00.

#### Select **Search PO Line**.

In the Search PO Line drop-down list, select 1.

#### Select Craft.

In the Craft drop-down list, select **SE0000002**.

Select Job Number.

In the Job Number drop-down list, select FU263759.

In the FRI-Jun-16 field, type 8.00.

In the MON-Jun-19 field, type 8.00.