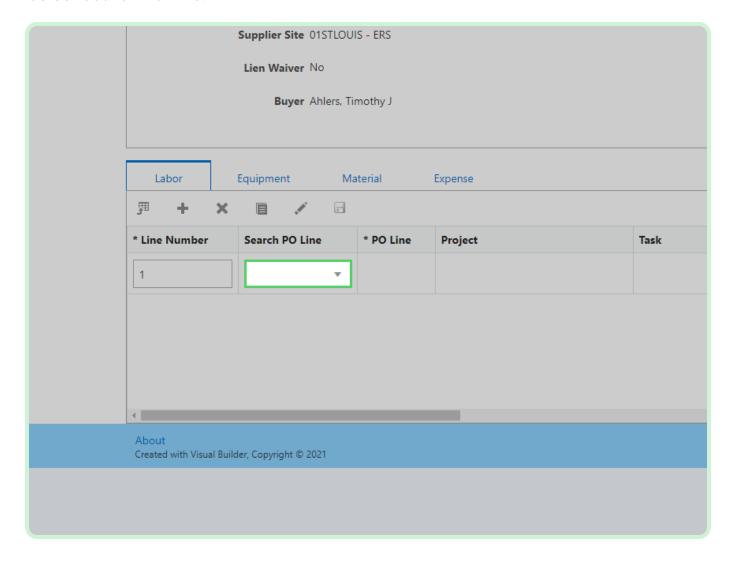

#### Select **Search PO Line**.

In the Search PO Line drop-down list, select 1.