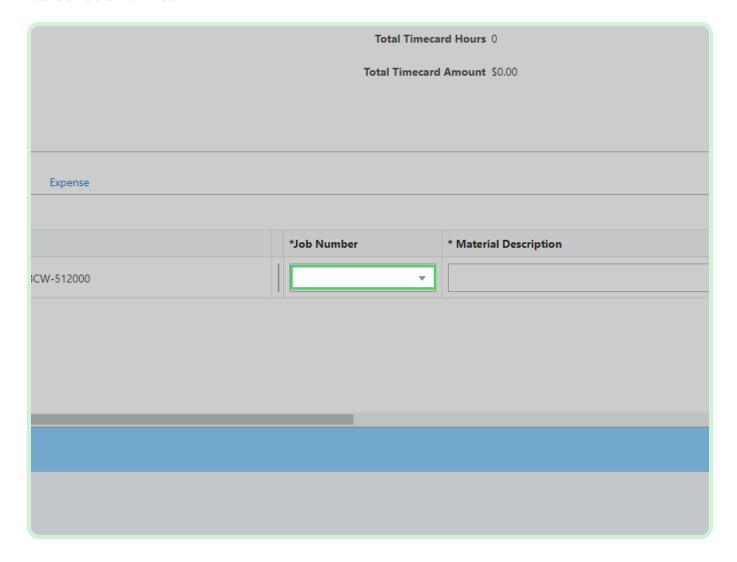

#### Select **Search PO Line**.

In the Search PO Line drop-down list, select 1.

Select Job Number.

In the Job Number drop-down list, select **FU263759**.

In the Material Description field, type Pipes and sheet metal.