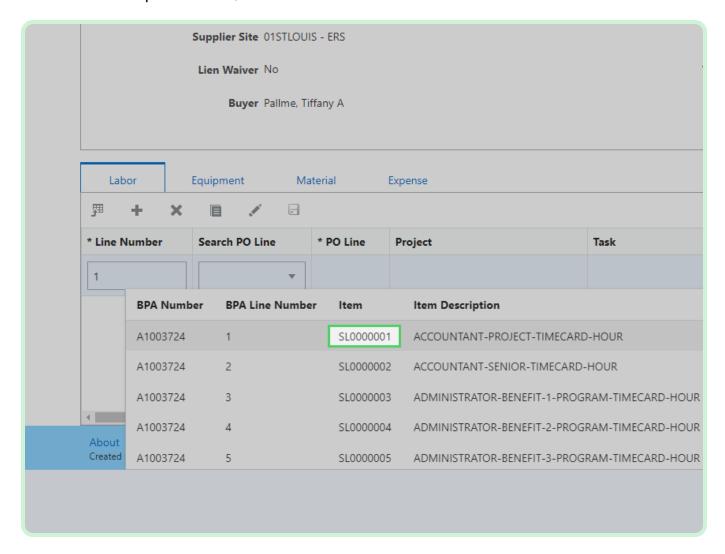

#### Select **Search PO Line**.

In the Search PO Line drop-down list, select 1.