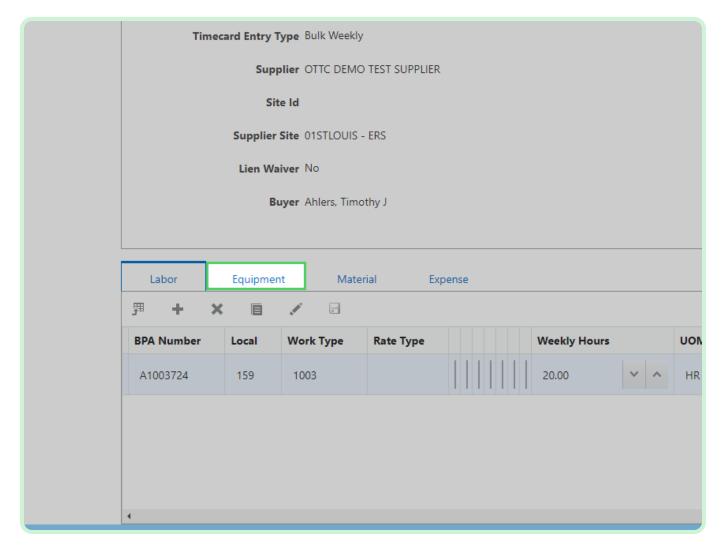

### Select **Equipment**.

In the Equipment section, select Add.

### Select Craft.

In the Craft drop-down list, select **SE0000002**.

In the **Weekly Hours** field, type **20.00**.