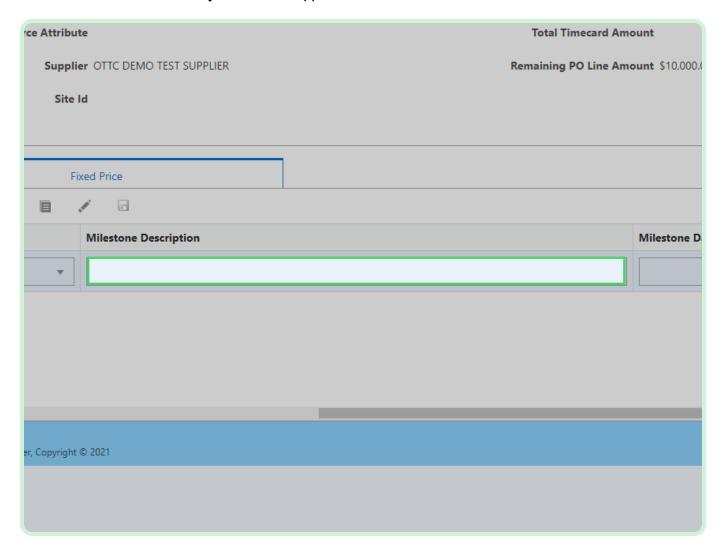

#### Select Job Number.

In the Job Number drop-down list, select FU263579.

In the Milestone Description field, type Milestone achieved..