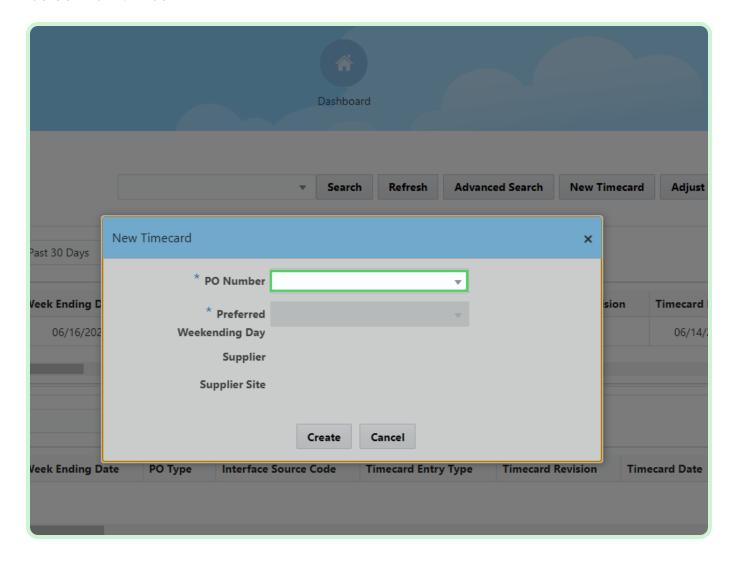

#### Select **PO Number**.

In the PO Number drop-down list, select P3003842.

Select Date.

In the Date drop-down list, select 19.