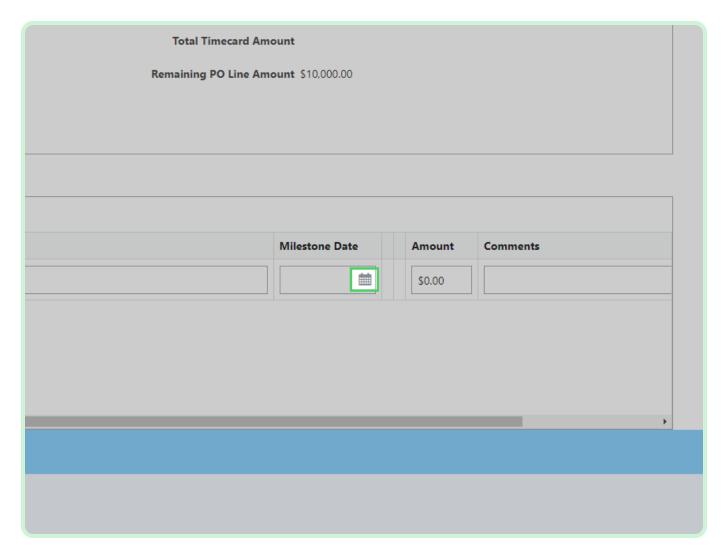

#### Select Job Number.

In the Job Number drop-down list, select FU263579.

In the Milestone Description field, type Milestone achieved..

#### Select Milestone Date.

In the Milestone Date drop-down list, select **5**.

In the **Amount** field, type **10.00**.

Select Validate.

Select Close.

Select **Submit**.