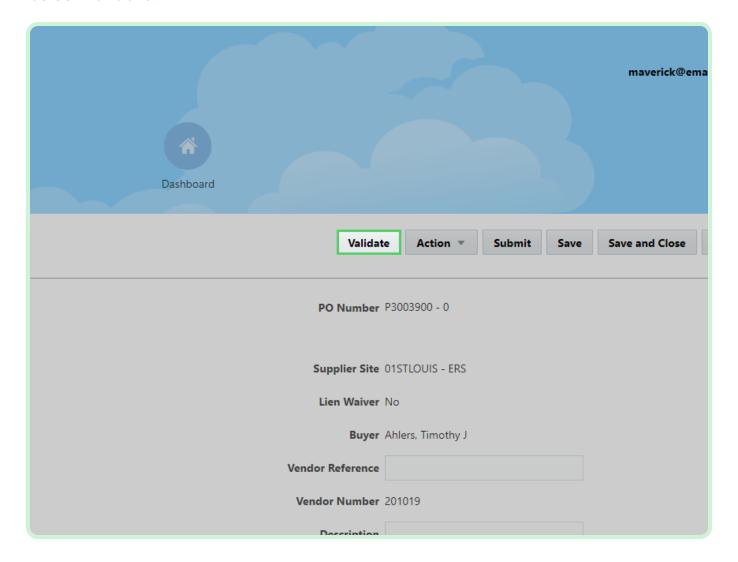

#### Select **PO Number**.

In the PO Number drop-down list, select P3003900.

Select **Date**.

In the Date drop-down list, select 7.

#### Select Milestone Date.

In the Milestone Date drop-down list, select **5**.

In the **Amount** field, type **10.00**.

Select Validate.

Select Close.

Select **Submit**.