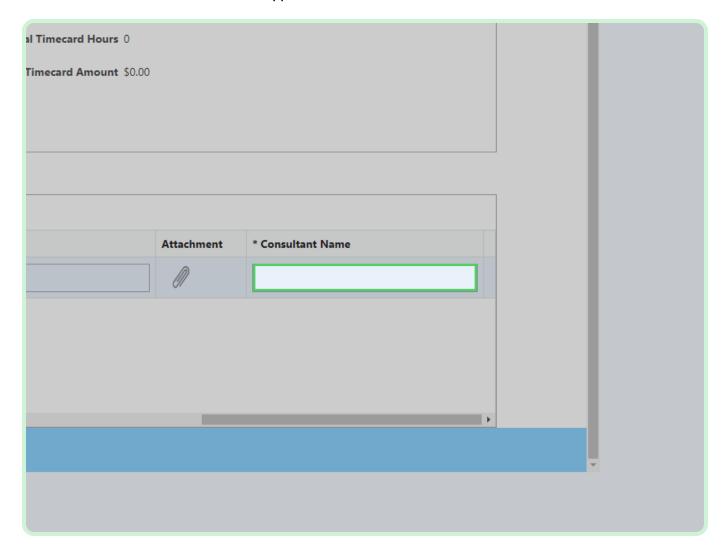

# Creating a supplier timecard for EMPRV PO

Time to Completion: 28 minutes

You will learn how to create a supplier timecard for EMPRV PO for three different types- Individual Daily, Bulk Weekly, and Fixed Price Materials.

Select **Timecard**.



#### Select New Timecard.



#### Select **PO Number**.



In the PO Number drop-down list, select P3003842.



Select Date.



In the Date drop-down list, select 19.



#### Select Create.



In the Labor section, select Add.



#### Select Craft.



In the Craft drop-down list, select **\$L000001**.



Select Job Number.



In the Job Number drop-down list, select FU263759.



In the FRI-Jun-16 field, type 8.00.



In the MON-Jun-19 field, type 8.00.



In the Consultant Name field, type Joe Consultant.



#### Select **Equipment**.



In the Equipment section, select Add.



#### Select **Search PO Line**.



In the Search PO Line drop-down list, select 1.



#### Select Craft.



In the Craft drop-down list, select **SE0000002**.



Select Job Number.



In the Job Number drop-down list, select FU263759.



In the FRI-Jun-16 field, type 8.00.



In the MON-Jun-19 field, type 8.00.



#### Select Material.



In the Material section, select **Add**.



#### Select **Search PO Line**.



In the Search PO Line drop-down list, select 1.



Select Job Number.



In the Job Number drop-down list, select **FU263759**.



In the Material Description field, type Pipes and sheet metal.



In the **Unit Price** field, type **10.99**.



In the **Quantity** field, type **5.00**.



In the Consultant