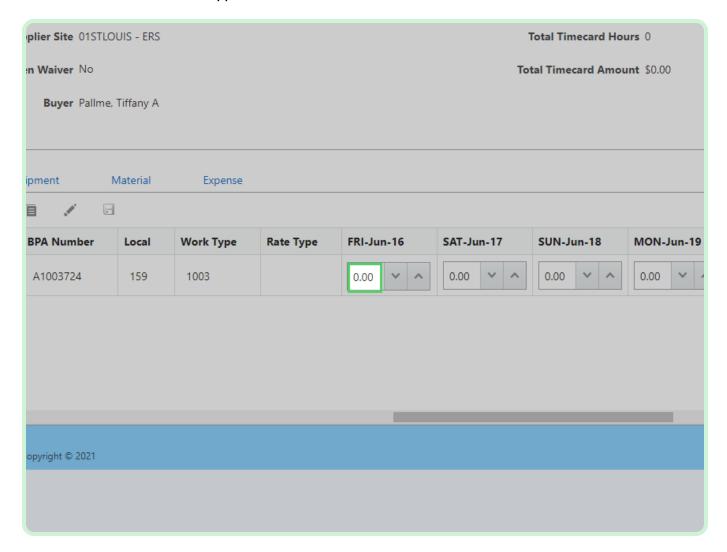

#### Select Craft.

In the Craft drop-down list, select **\$L000001**.

Select Job Number.

In the Job Number drop-down list, select FU263759.

In the FRI-Jun-16 field, type 8.00.

In the MON-Jun-19 field, type 8.00.