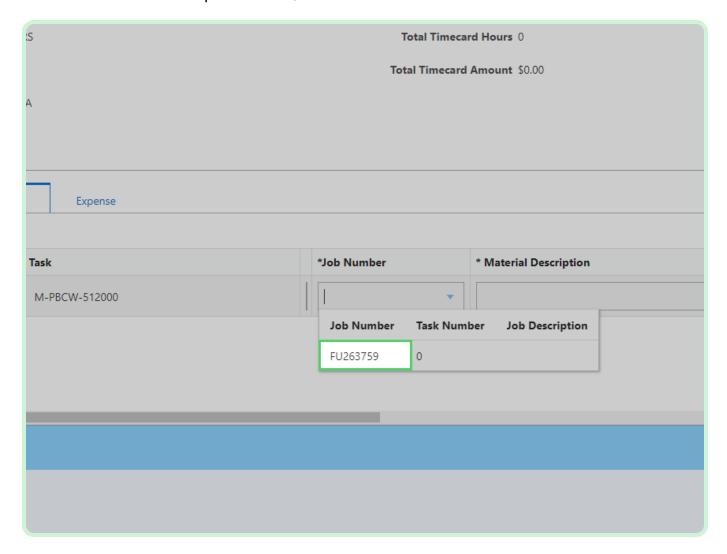

#### Select **Search PO Line**.

In the Search PO Line drop-down list, select 1.

Select Job Number.

In the Job Number drop-down list, select **FU263759**.

In the Material Description field, type Pipes and sheet metal.