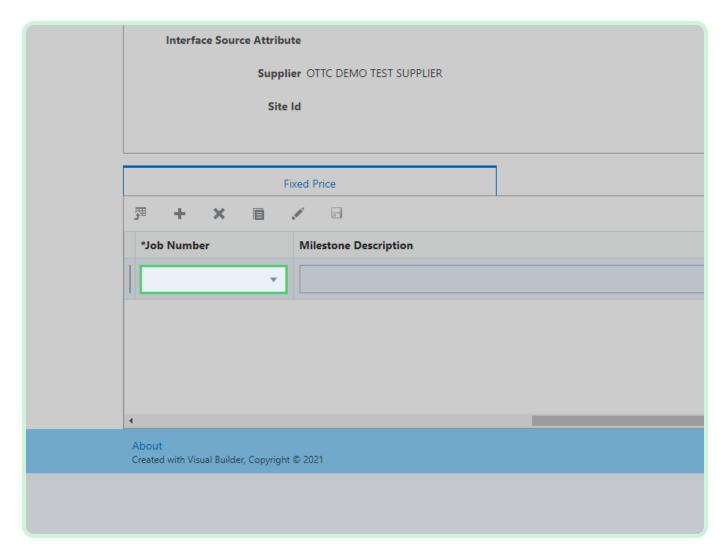

#### Select Job Number.

In the Job Number drop-down list, select FU263579.

In the Milestone Description field, type Milestone achieved..