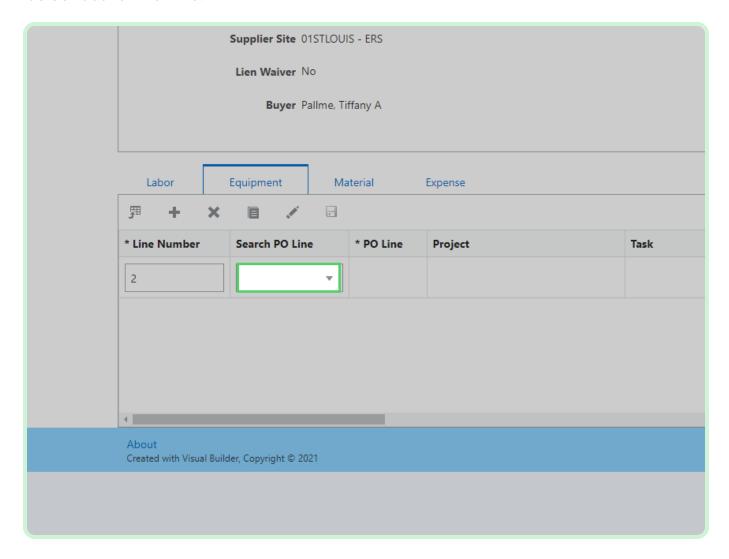

#### Select **Equipment**.

In the Equipment section, select Add.

#### Select **Search PO Line**.

In the Search PO Line drop-down list, select 1.