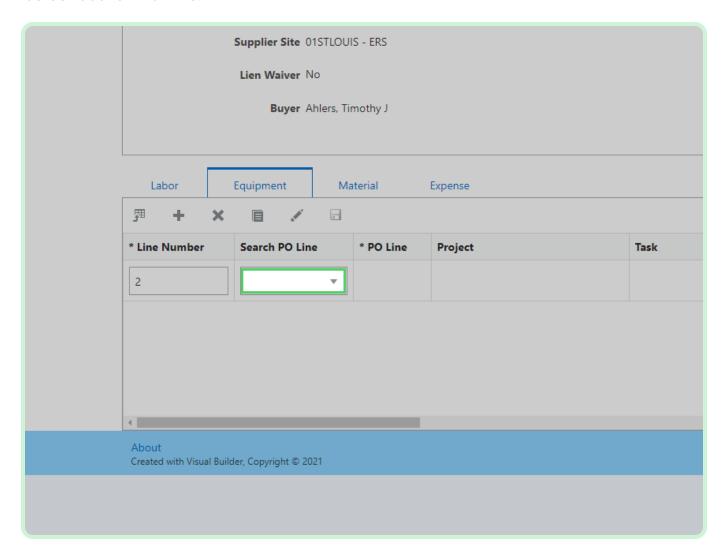

en Consultant.



Select Validate.



Select Close.



Select Submit.



Select Yes.



Select New Timecard.



#### Select **PO Number**.



In the PO Number drop-down list, select P3003899.



Select **Date**.



In the Date drop-down list, select 7.



#### Select Create.



In the Labor section, select Add.



### Select **Search PO Line**.



In the Search PO Line drop-down list, select 1.



### Select Craft.



In the Craft drop-down list, select \$10000001.



#### Select Job Number.



In the Job Number drop-down list, select FU263579.



In the Weekly Hours field, type 20.00.

Alternatively, you can use the **Increment** and **Decrement** icons to adjust the **Weekly Hours**.



### Select **Equipment**.



In the Equipment section, select Add.



### Select **Search PO Line**.



In the Search PO Line drop-down list, select 1.



### Select Craft.



In the Craft drop-down list, select **SE0000002**.



In the **Weekly Hours** field, type **20.00**.



### Select Material.



In the Material section, select **Add**.



#### Select **Search PO Line**.



In the Search PO Line drop-down list, select 1.



#### Select Job Number.



In the Job Number drop-down list, select FU263579.



In the Material Description field, type Gaskets and fittings.



In the **Unit Price** field, type **6.49**.



In the **Quantity** field, type **10.00**.



#### Select **Expense**.



In the Expense section, select Add.



#### Select **Search PO Line**.



In the Search PO Line drop-down list, select 1.



#### Select Job Number.



In the Job Number drop-down list, select FU263579