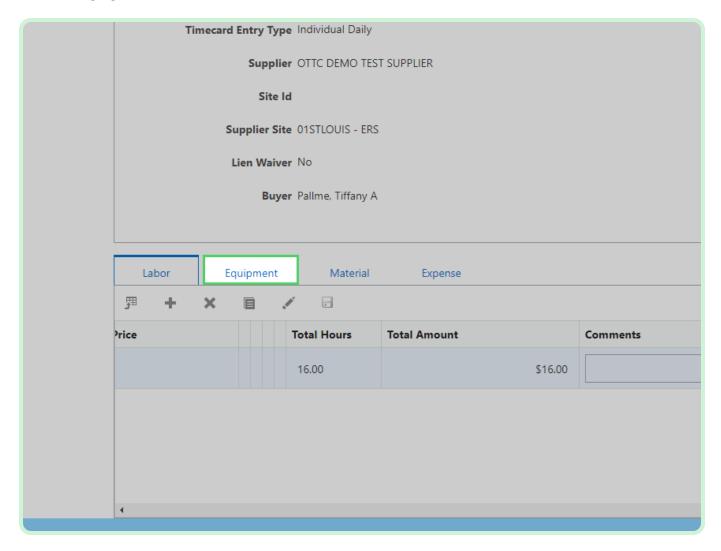

#### Select **Equipment**.

In the Equipment section, select Add.

#### Select Craft.

In the Craft drop-down list, select **SE0000002**.

Select Job Number.

In the Job Number drop-down list, select FU263759.

In the FRI-Jun-16 field, type 8.00.

In the MON-Jun-19 field, type 8.00.