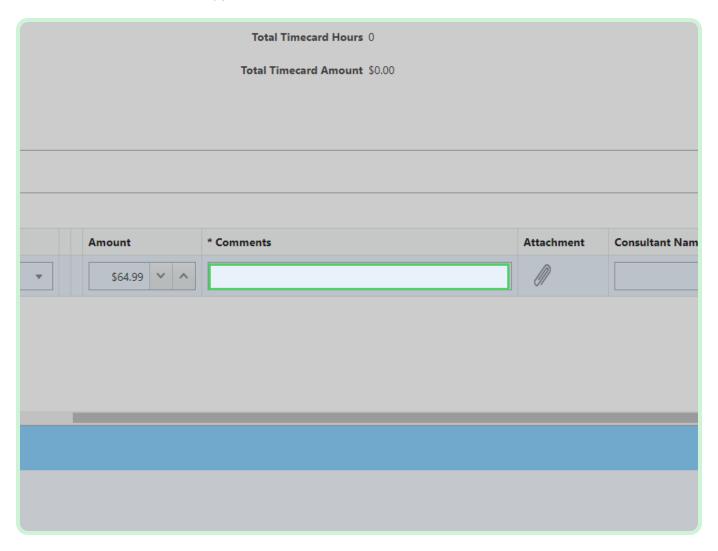

### Select **Expense Type**.

In the Expense Type drop-down list, select **Equipment Rental**.

In the **Amount** field, type **64.99**.

In the **Comments** field, type **Truck rental**.

Select Validate.

Select Close.