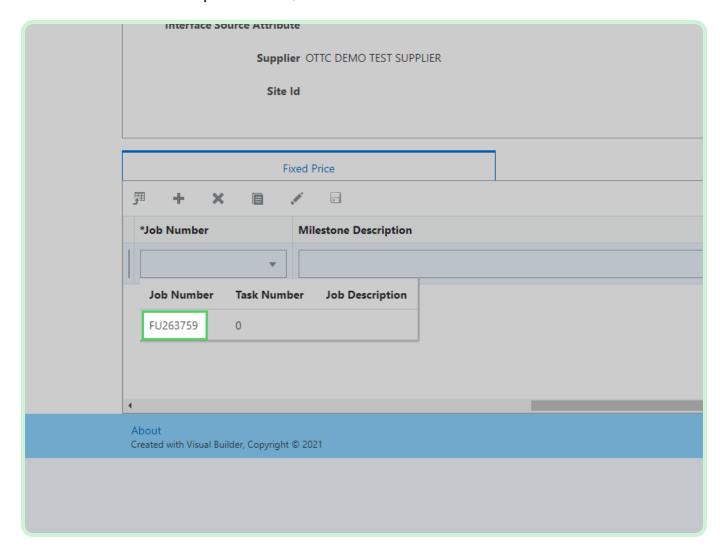

#### Select Job Number.

In the Job Number drop-down list, select FU263579.

In the Milestone Description field, type Milestone achieved..