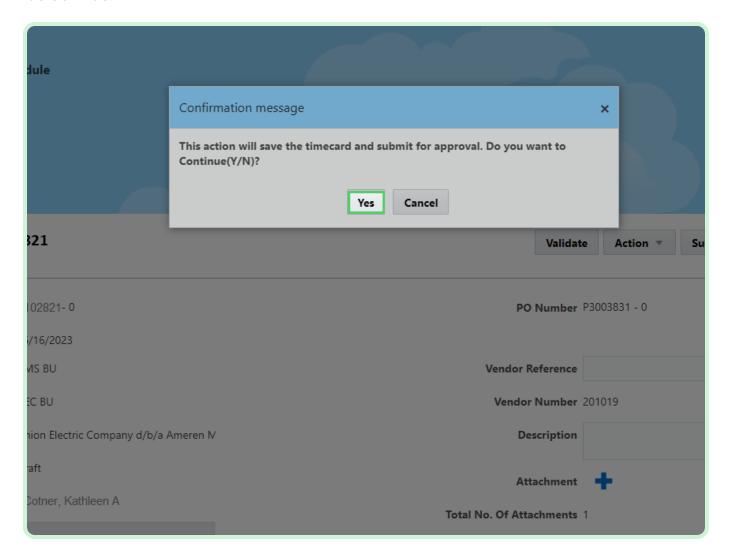

Select Validate.

Select Close.

Select Submit.

Select Yes.

Select New Timecard.