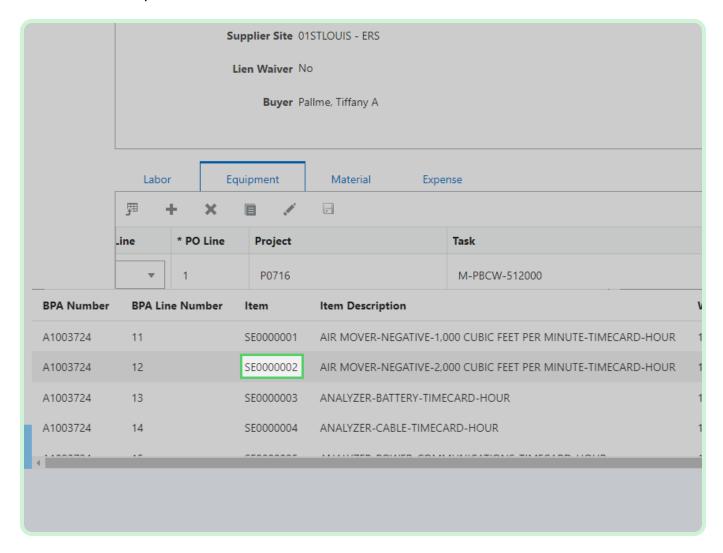

#### Select **Equipment**.

In the Equipment section, select Add.

#### Select **Search PO Line**.

In the Search PO Line drop-down list, select 1.

#### Select Craft.

In the Craft drop-down list, select **SE0000002**.

Select Job Number.

In the Job Number drop-down list, select FU263759.

In the FRI-Jun-16 field, type 8.00.

In the MON-Jun-19 field, type 8.00.