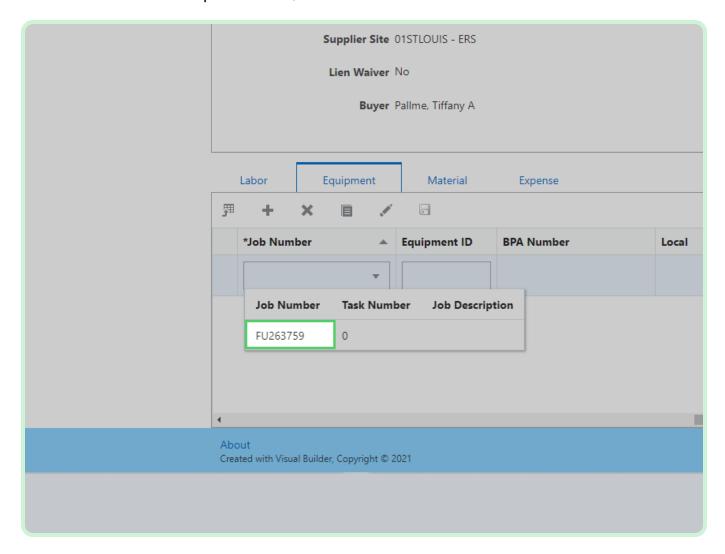

#### Select Craft.

In the Craft drop-down list, select **SE0000002**.

Select Job Number.

In the Job Number drop-down list, select FU263759.

In the FRI-Jun-16 field, type 8.00.

In the MON-Jun-19 field, type 8.00.