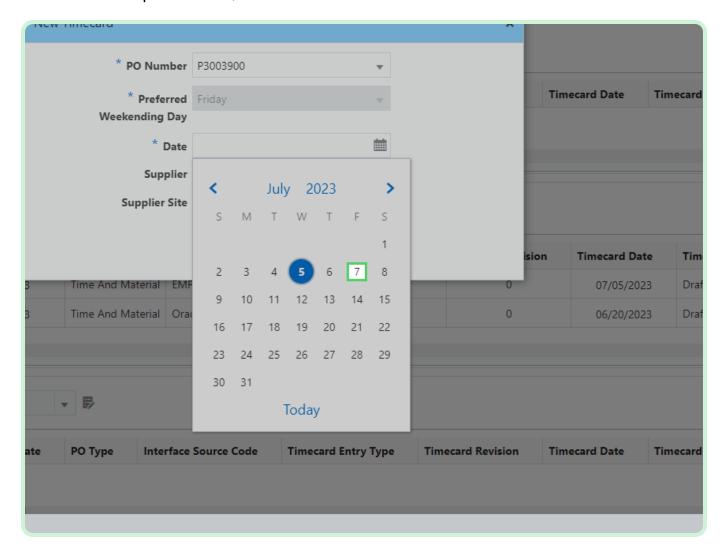

#### Select **PO Number**.

In the PO Number drop-down list, select P3003900.

Select **Date**.

In the Date drop-down list, select 7.