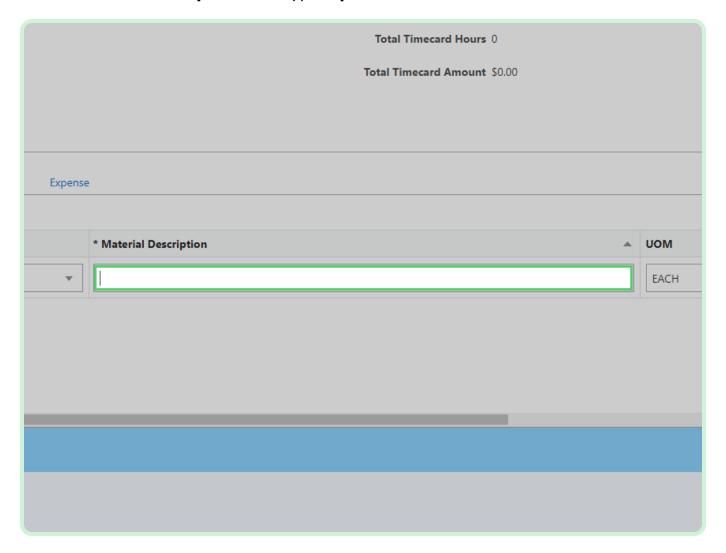

#### Select **Search PO Line**.

In the Search PO Line drop-down list, select 1.

Select Job Number.

In the Job Number drop-down list, select **FU263759**.

In the Material Description field, type Pipes and sheet metal.