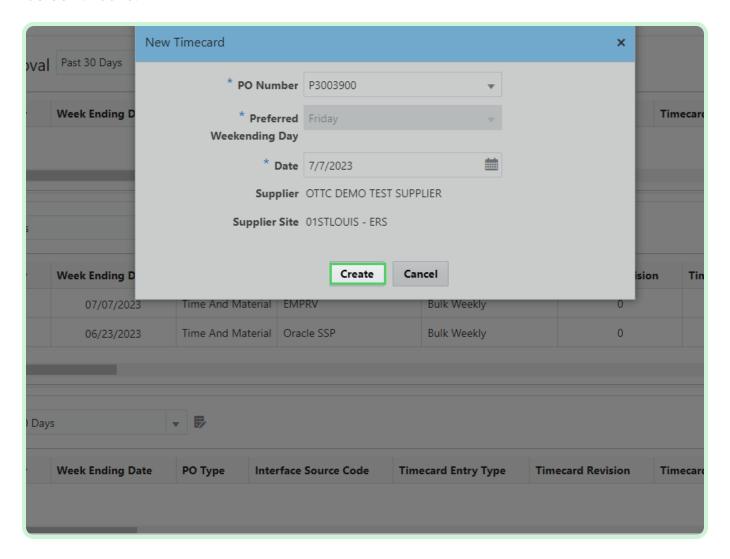

#### Select **PO Number**.

In the PO Number drop-down list, select P3003900.

Select **Date**.

In the Date drop-down list, select 7.

#### Select Create.

In the Fixed Price section, select Add.