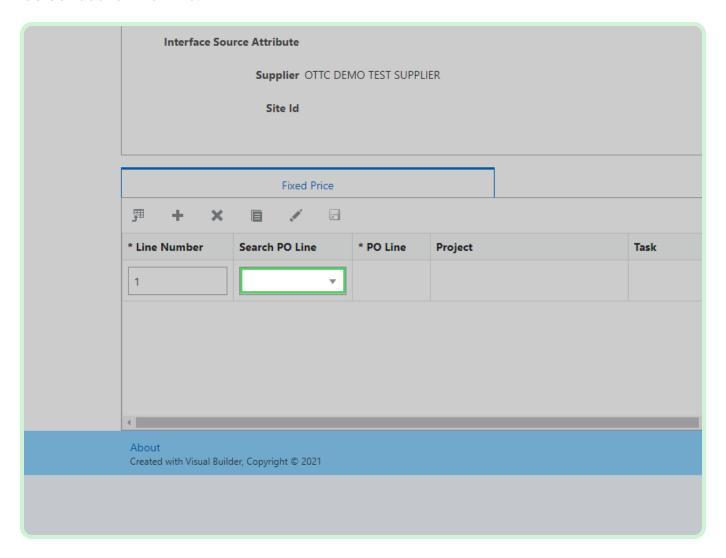

#### Select **Search PO Line**.

In the Search PO Line drop-down list, select 1.