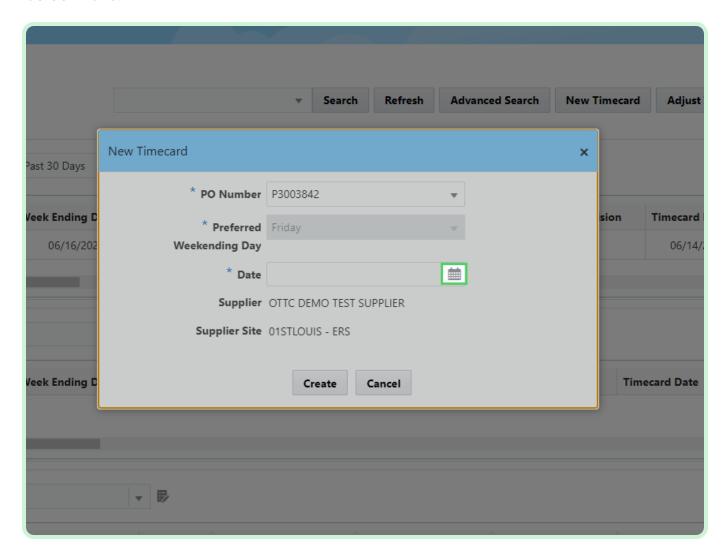

#### Select New Timecard.

#### Select **PO Number**.

In the PO Number drop-down list, select P3003842.

Select Date.

In the Date drop-down list, select 19.