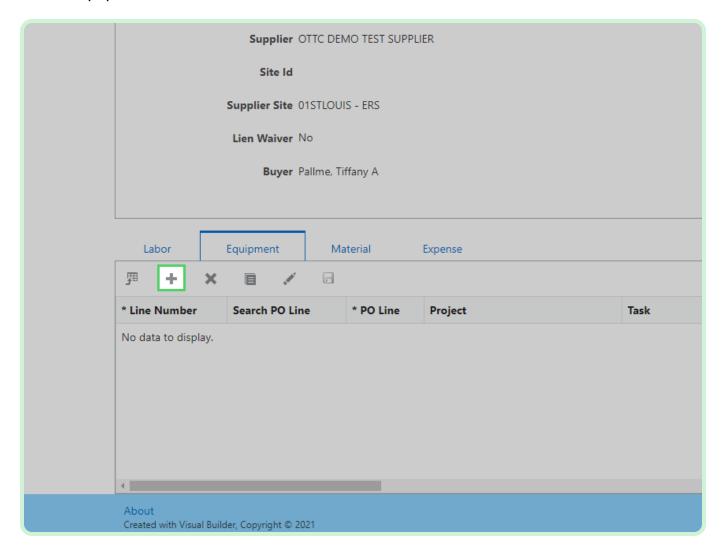

#### Select **Equipment**.

In the Equipment section, select Add.

#### Select **Search PO Line**.

In the Search PO Line drop-down list, select 1.