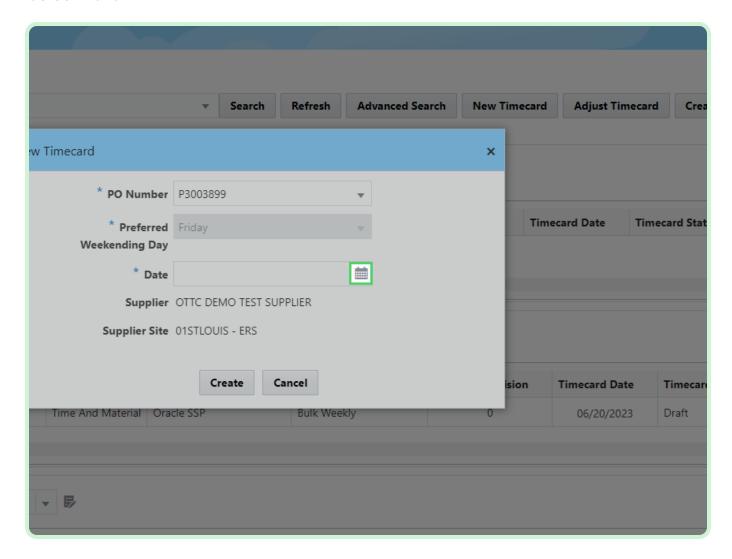

#### Select **PO Number**.

In the PO Number drop-down list, select P3003899.

Select **Date**.

In the Date drop-down list, select 7.

#### Select Create.

In the Labor section, select Add.