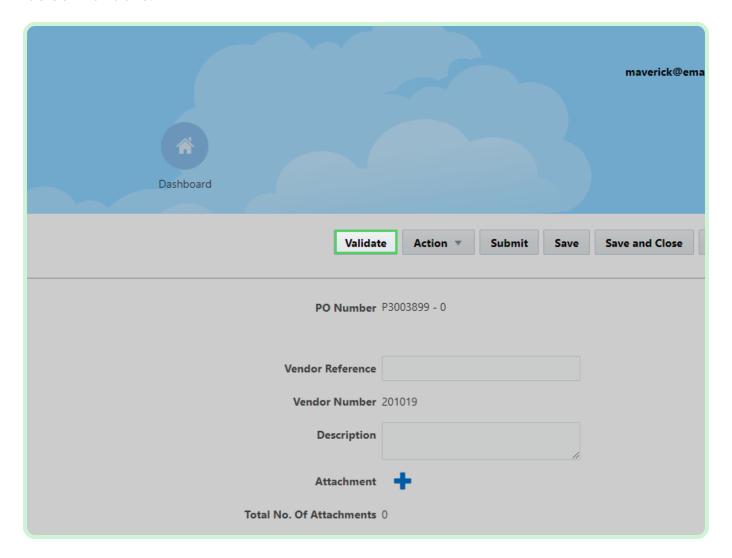

Select Validate.

Select Close.

Select Submit.

Select Yes.

Select New Timecard.

#### Select **PO Number**.

In the PO Number drop-down list, select P3003899.

Select **Date**.

In the Date drop-down list, select 7.