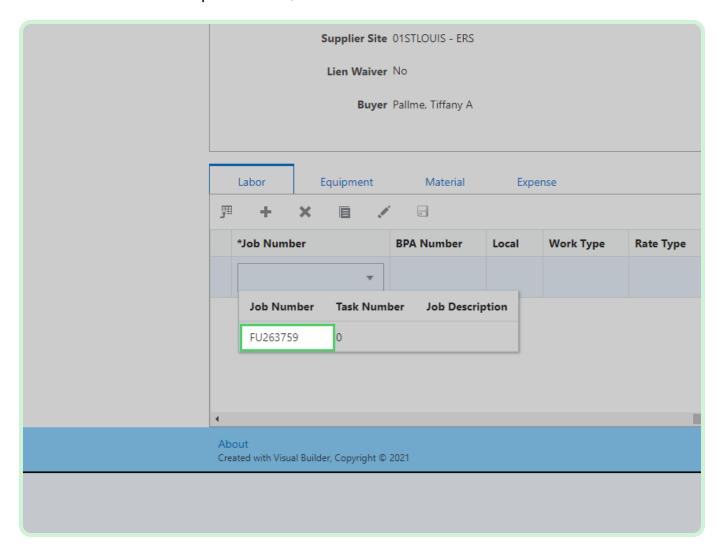

#### Select Craft.

In the Craft drop-down list, select **\$L000001**.

Select Job Number.

In the Job Number drop-down list, select FU263759.

In the FRI-Jun-16 field, type 8.00.

In the MON-Jun-19 field, type 8.00.