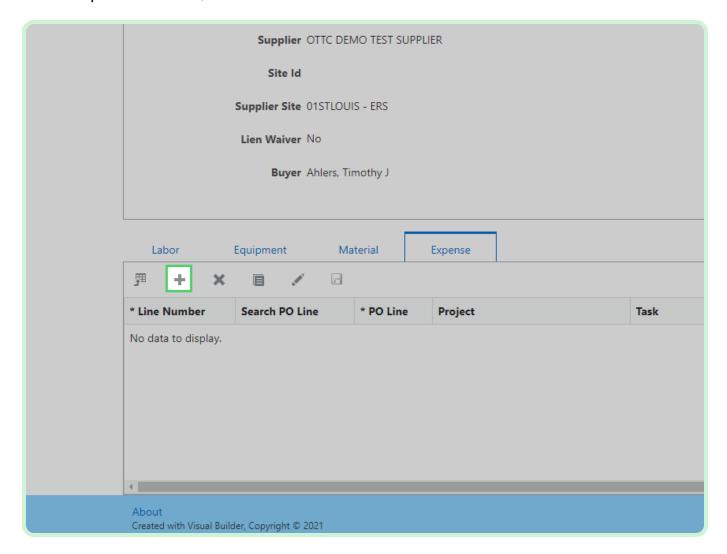

#### Select **Expense**.

In the Expense section, select Add.

#### Select **Search PO Line**.

In the Search PO Line drop-down list, select 1.