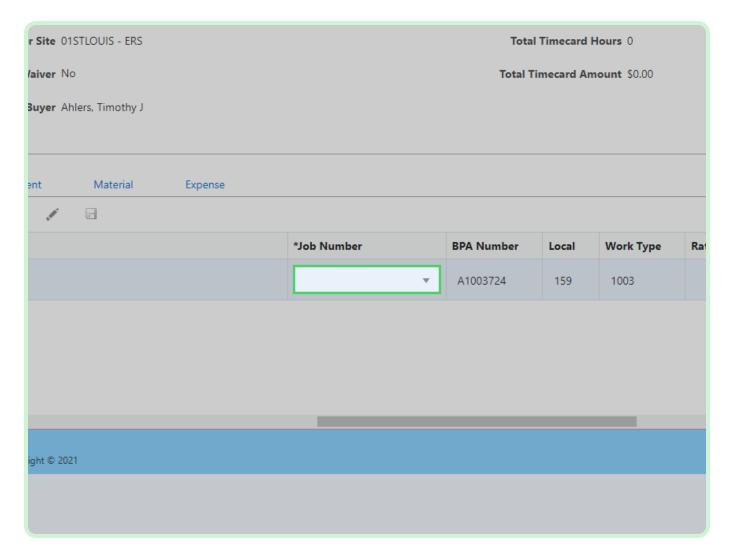

### Select Craft.

In the Craft drop-down list, select \$10000001.

#### Select Job Number.

In the Job Number drop-down list, select FU263579.

In the Weekly Hours field, type 20.00.

Alternatively, you can use the **Increment** and **Decrement** icons to adjust the **Weekly Hours**.