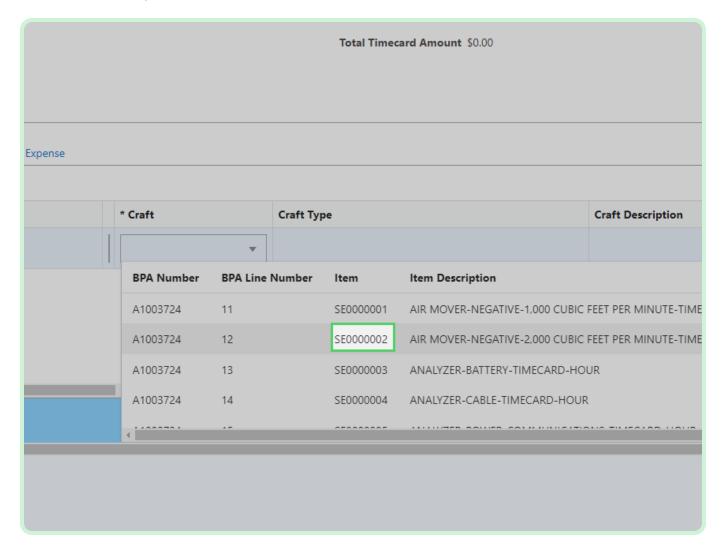

#### Select Craft.

In the Craft drop-down list, select **SE0000002**.

Select Job Number.

In the Job Number drop-down list, select FU263759.

In the FRI-Jun-16 field, type 8.00.

In the MON-Jun-19 field, type 8.00.