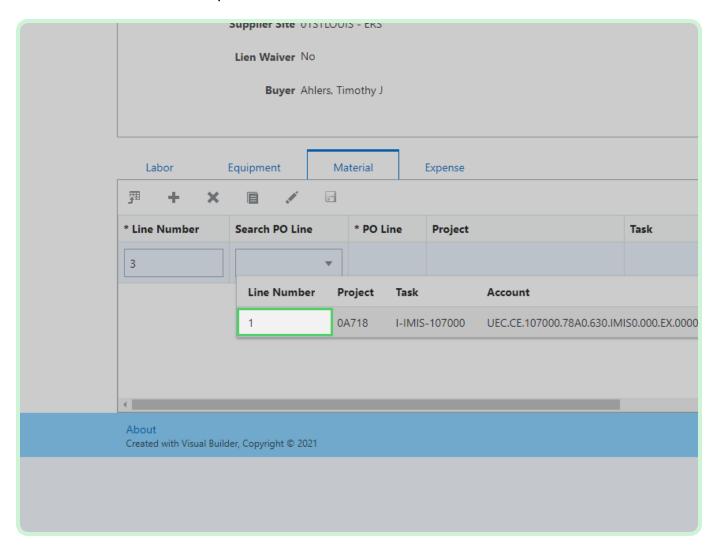

#### Select **Search PO Line**.

In the Search PO Line drop-down list, select 1.

Select Job Number.

In the Job Number drop-down list, select **FU263759**.

In the Material Description field, type Pipes and sheet metal.