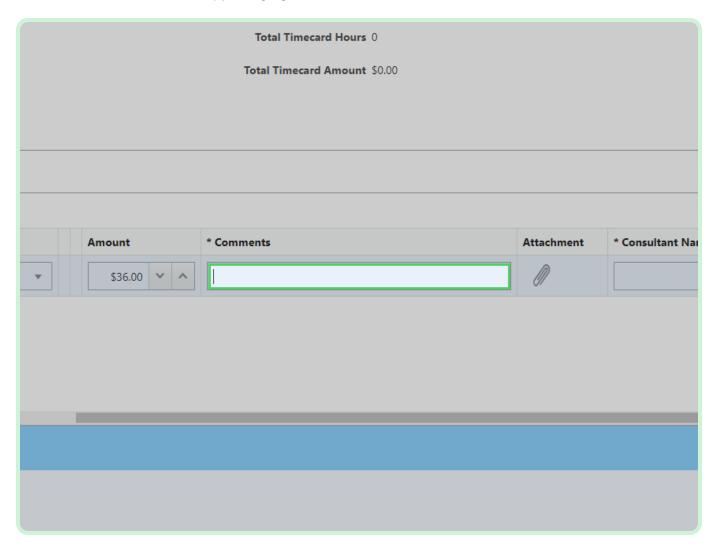

### Select **Expense Type**.

In the Expense Type drop-down list, select **Equipment Rental**.

In the **Amount** field, type **36.00**.

In the Comments field, type Equipment rental.

In the Consultant Name field, type Carmen Consultant.