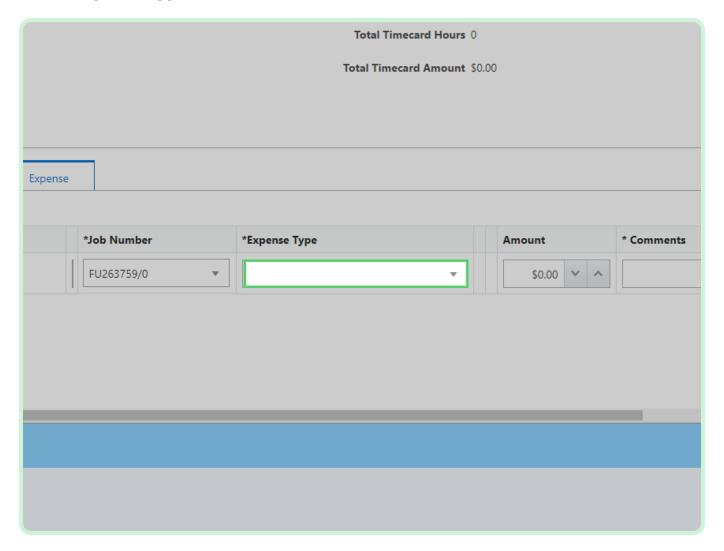

### Select **Expense**.

In the Expense section, select Add.

### Select Search PO Line.

In the Search PO Line drop-down list, select 1.

Select Job Number.

In the Job Number drop-down list, select FU263759.

### Select **Expense Type**.

In the Expense Type drop-down list, select **Equipment Rental**.

In the **Amount** field, type **36.00**.

In the Comments field, type Equipment rental.

In the Consultant Name field, type Carmen Consultant.