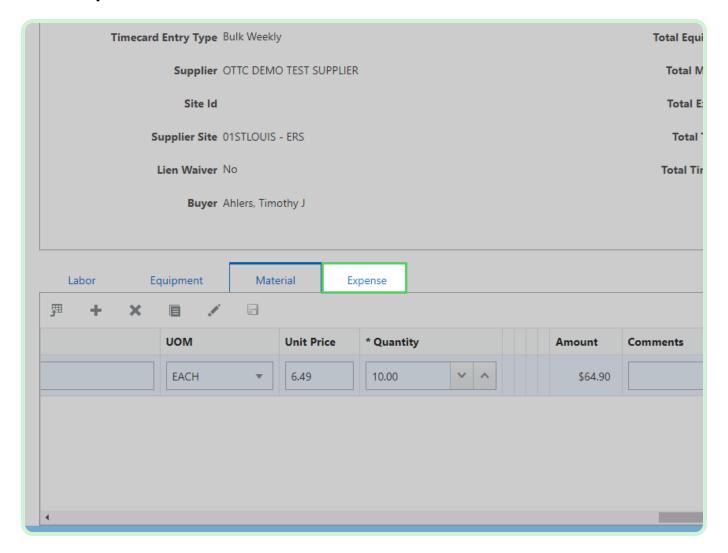

#### Select **Expense**.

In the Expense section, select Add.

#### Select **Search PO Line**.

In the Search PO Line drop-down list, select 1.

#### Select Job Number.

In the Job Number drop-down list, select FU263579.

### Select **Expense Type**.

In the Expense Type drop-down list, select **Equipment Rental**.

In the **Amount** field, type **64.99**.

In the **Comments** field, type **Truck rental**.

Select Validate.

Select Close.