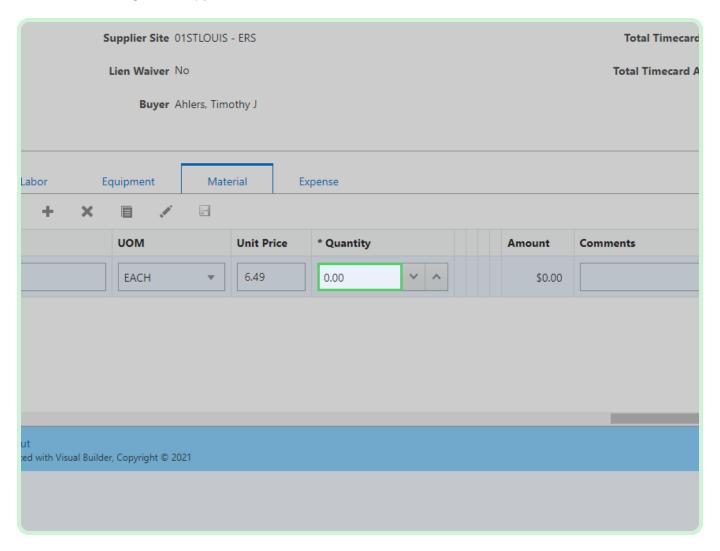

#### Select Job Number.

In the Job Number drop-down list, select FU263579.

In the Material Description field, type Gaskets and fittings.

In the **Unit Price** field, type **6.49**.

In the **Quantity** field, type **10.00**.