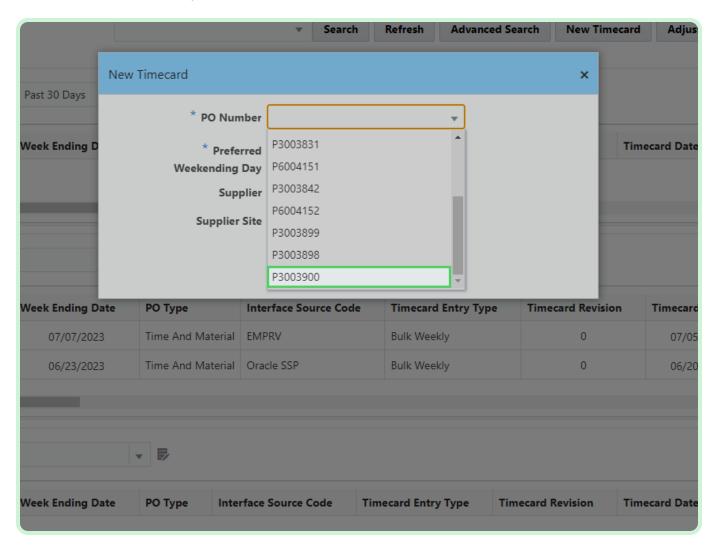

#### Select **PO Number**.

In the PO Number drop-down list, select P3003900.

Select **Date**.

In the Date drop-down list, select 7.