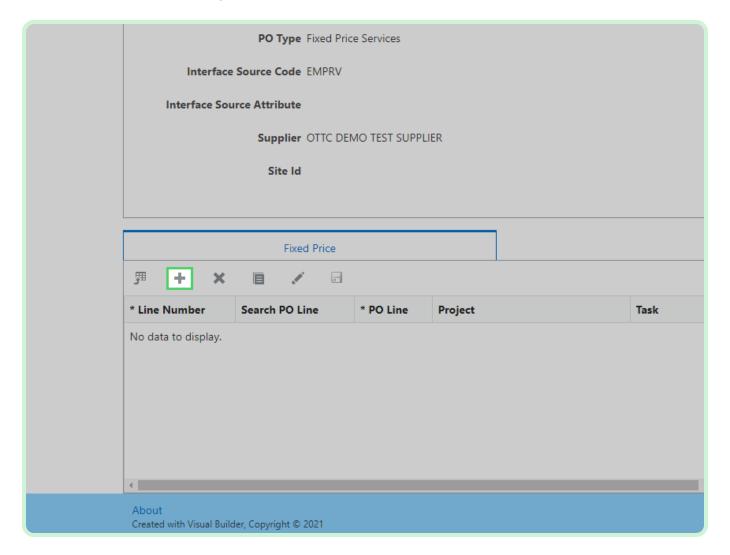

#### Select Create.

In the Fixed Price section, select Add.

#### Select **Search PO Line**.

In the Search PO Line drop-down list, select 1.