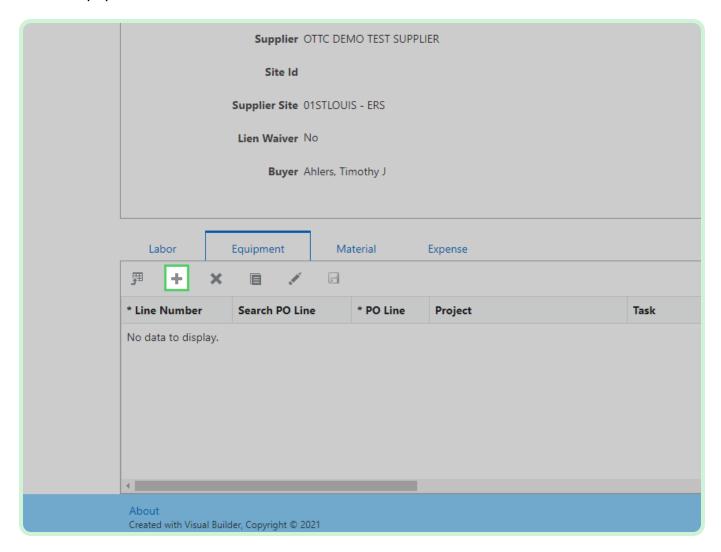

### Select **Equipment**.

In the Equipment section, select Add.

### Select **Search PO Line**.

In the Search PO Line drop-down list, select 1.