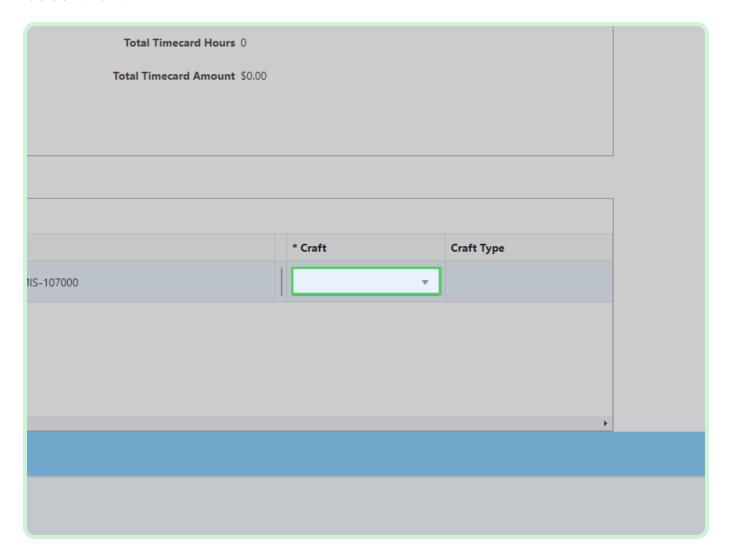

#### Select Craft.

In the Craft drop-down list, select **SE0000002**.

Select Job Number.

In the Job Number drop-down list, select FU263759.

In the FRI-Jun-16 field, type 8.00.

In the MON-Jun-19 field, type 8.00.