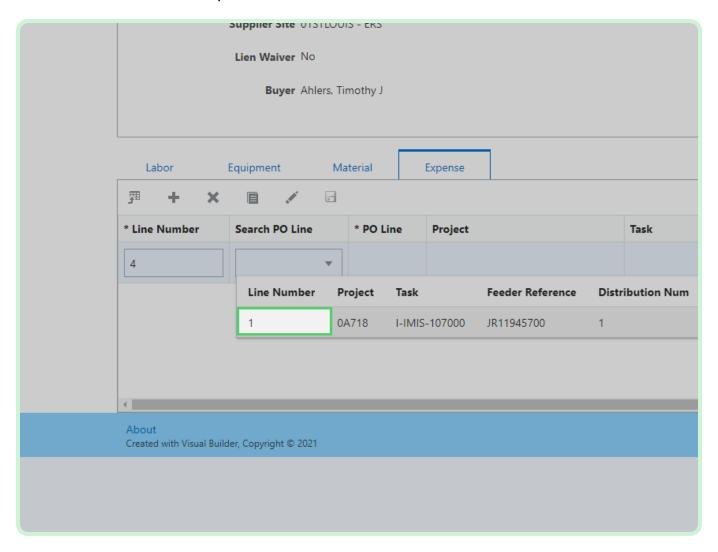

#### Select **Search PO Line**.

In the Search PO Line drop-down list, select 1.