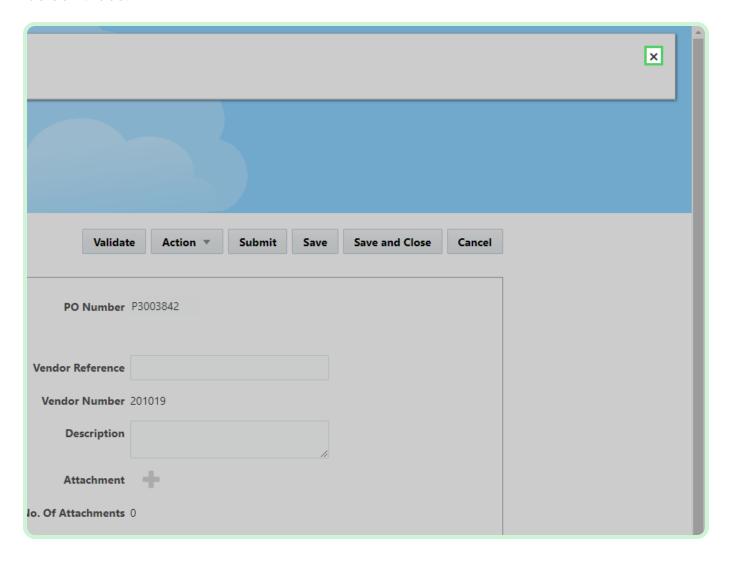

Select Validate.

Select Close.

Select Submit.

Select Yes.

Select New Timecard.