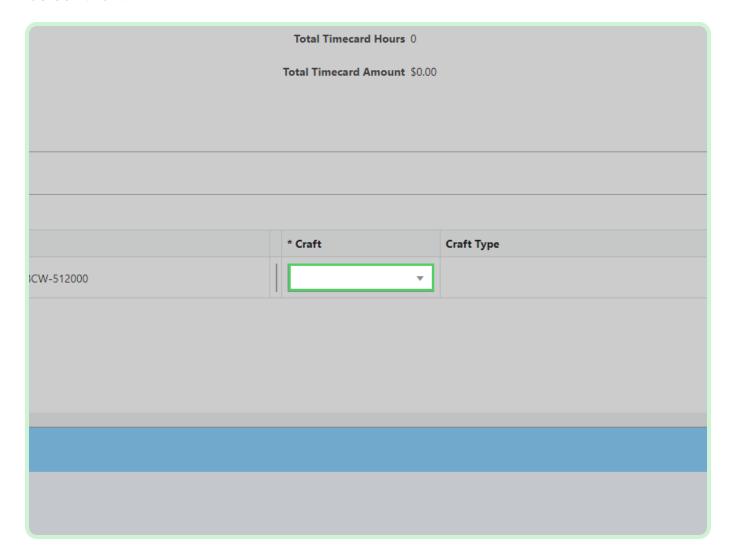

#### Select Craft.

In the Craft drop-down list, select **SE0000002**.

Select Job Number.

In the Job Number drop-down list, select FU263759.

In the FRI-Jun-16 field, type 8.00.

In the MON-Jun-19 field, type 8.00.