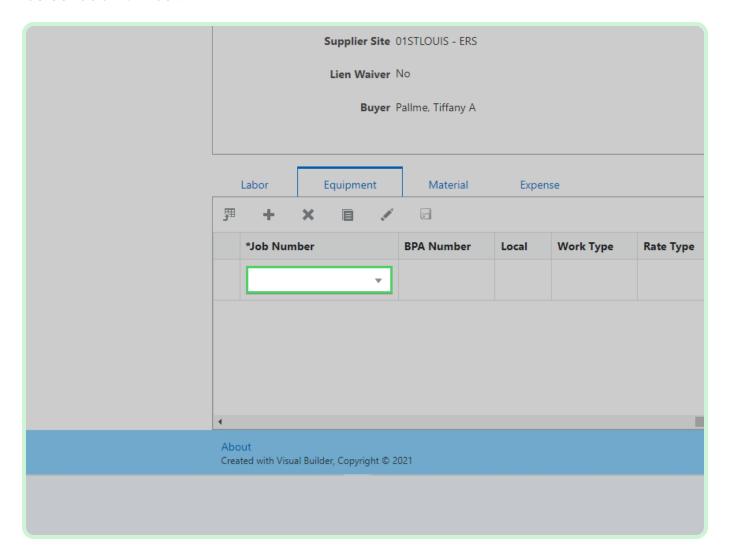

#### Select **Equipment**.

In the Equipment section, select Add.

#### Select Craft.

In the Craft drop-down list, select **SE0000002**.

Select Job Number.

In the Job Number drop-down list, select FU263759.

In the FRI-Jun-16 field, type 8.00.

In the MON-Jun-19 field, type 8.00.