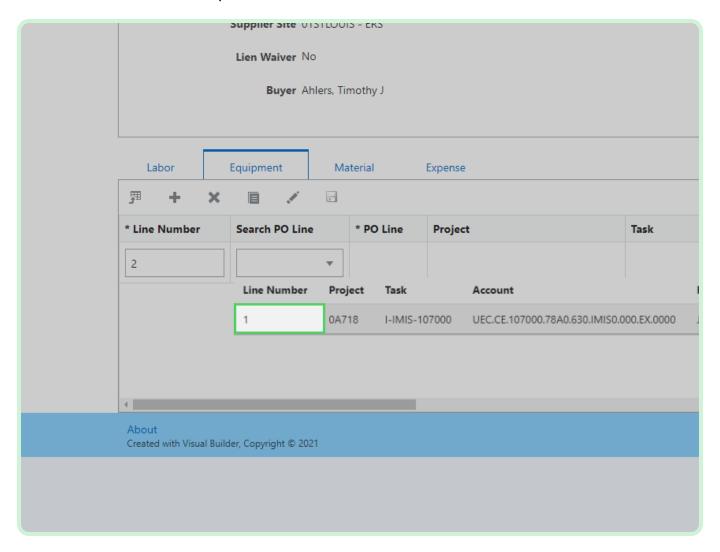

Select Submit.



Select Yes.



Select New Timecard.



#### Select **PO Number**.



In the PO Number drop-down list, select P3003899.



Select **Date**.



In the Date drop-down list, select 7.



#### Select Create.



In the Labor section, select Add.



### Select **Search PO Line**.



In the Search PO Line drop-down list, select 1.



### Select Craft.



In the Craft drop-down list, select \$10000001.



#### Select Job Number.



In the Job Number drop-down list, select FU263579.



In the Weekly Hours field, type 20.00.

Alternatively, you can use the **Increment** and **Decrement** icons to adjust the **Weekly Hours**.



### Select **Equipment**.



In the Equipment section, select Add.



### Select **Search PO Line**.



In the Search PO Line drop-down list, select 1.



### Select Craft.



In the Craft drop-down list, select **SE0000002**.



In the **Weekly Hours** field, type **20.00**.



### Select Material.



In the Material section, select **Add**.



#### Select **Search PO Line**.



In the Search PO Line drop-down list, select 1.



#### Select Job Number.



In the Job Number drop-down list, select FU263579.



In the Material Description field, type Gaskets and fittings.



In the **Unit Price** field, type **6.49**.



In the **Quantity** field, type **10.00**.



#### Select **Expense**.



In the Expense section, select Add.



#### Select **Search PO Line**.



In the Search PO Line drop-down list, select 1.



#### Select Job Number.



In the Job Number drop-down list, select FU263579.



### Select **Expense Type**.



In the Expense