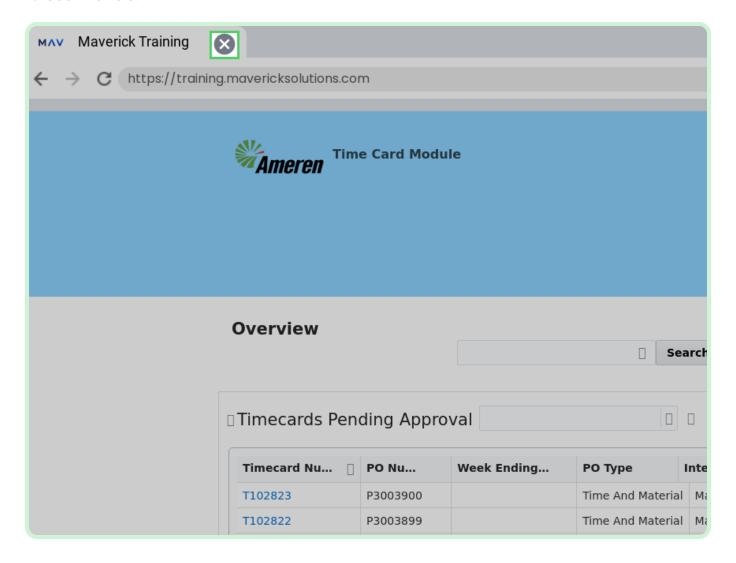

#### View Timecards Pending Approval.

The timecards have been created and are awaiting approval.

Close the tab.