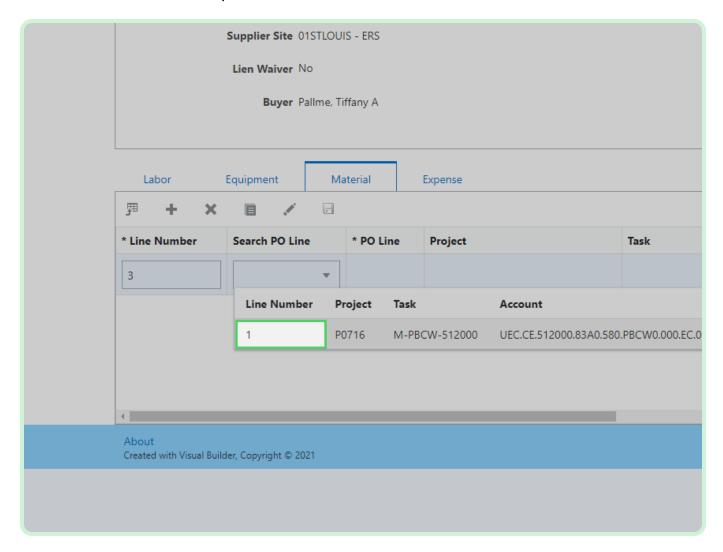

#### Select Material.

In the Material section, select **Add**.

#### Select **Search PO Line**.

In the Search PO Line drop-down list, select 1.

Select Job Number.

In the Job Number drop-down list, select **FU263759**.

In the Material Description field, type Pipes and sheet metal.