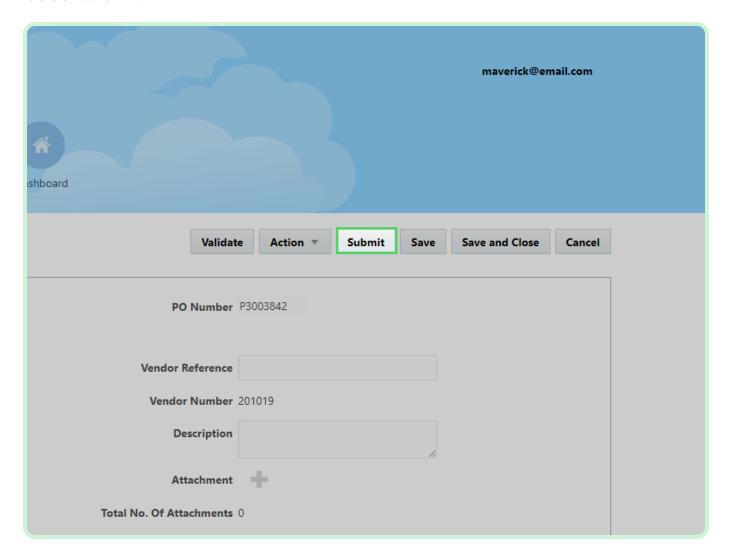

#### Select **PO Number**.

In the PO Number drop-down list, select P3003842.

Select Date.

In the Date drop-down list, select 19.