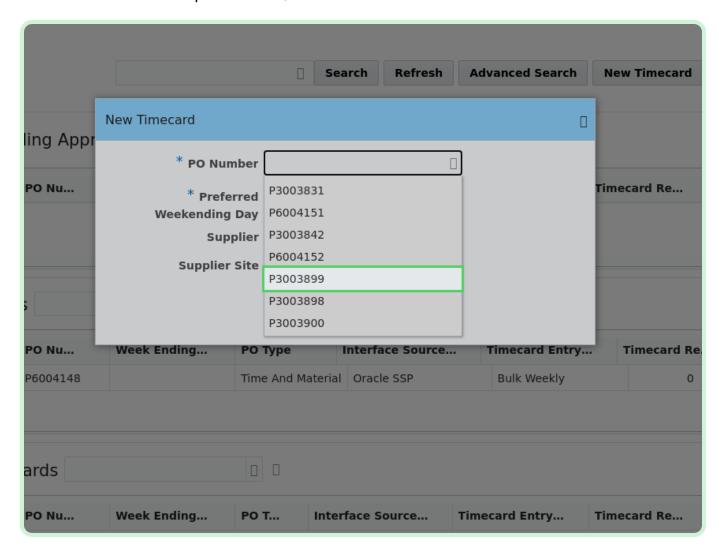

#### Select New Timecard.

#### Select **PO Number**.

In the PO Number drop-down list, select P3003899.

Select **Date**.

In the Date drop-down list, select 7.