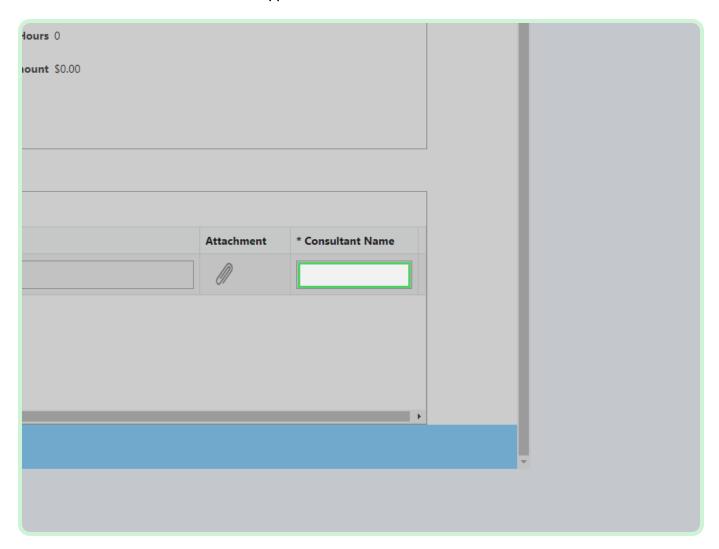

### Select **Expense Type**.

In the Expense Type drop-down list, select **Equipment Rental**.

In the **Amount** field, type **36.00**.

In the Comments field, type Equipment rental.

In the Consultant Name field, type Carmen Consultant.