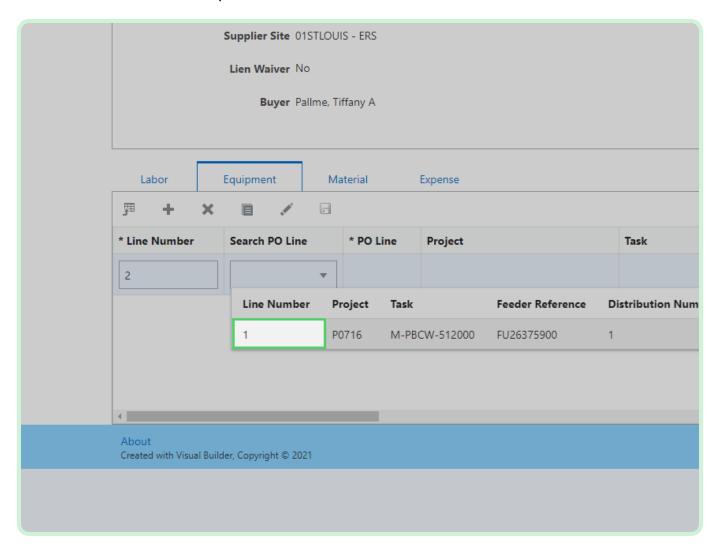

#### Select **Search PO Line**.

In the Search PO Line drop-down list, select 1.