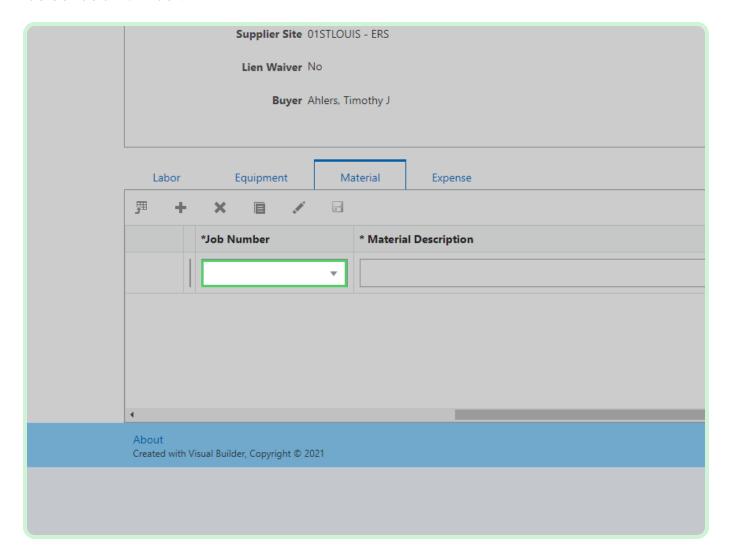

#### Select **Search PO Line**.

In the Search PO Line drop-down list, select 1.

Select Job Number.

In the Job Number drop-down list, select **FU263759**.

In the Material Description field, type Pipes and sheet metal.