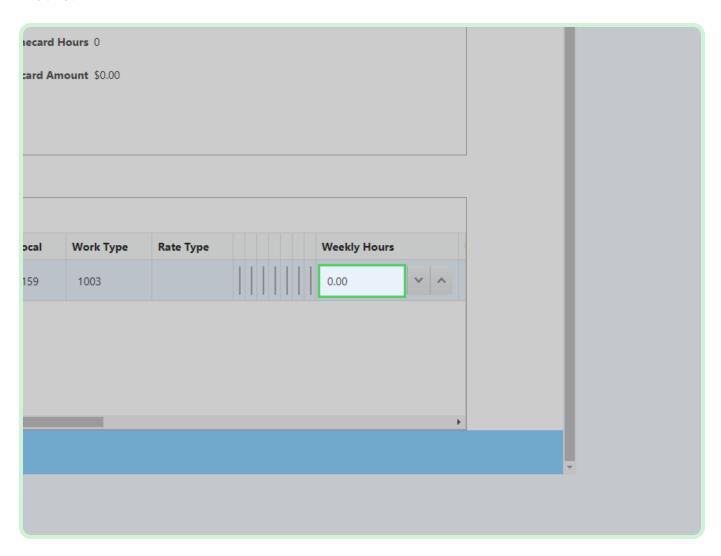

#### Select Job Number.

In the Job Number drop-down list, select FU263579.

In the Weekly Hours field, type 20.00.

Alternatively, you can use the **Increment** and **Decrement** icons to adjust the **Weekly Hours**.