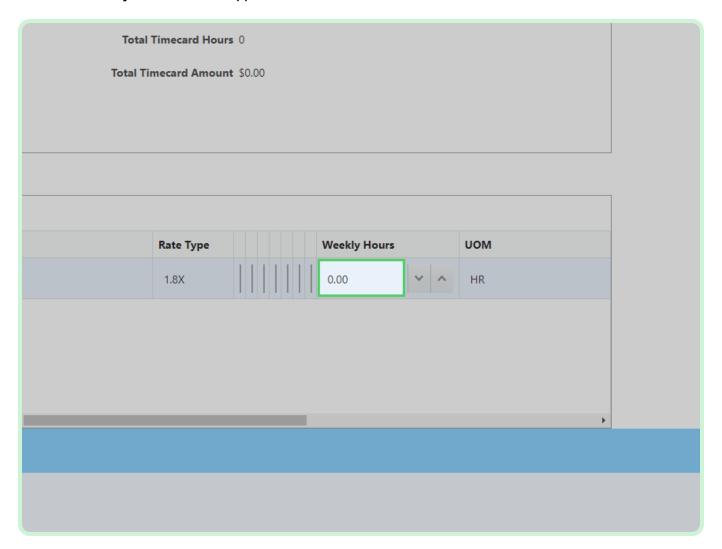

#### Select Job Number.

In the Job Number drop-down list, select FU263579.

In the Weekly Hours field, type 20.00.

Alternatively, you can use the **Increment** and **Decrement** icons to adjust the **Weekly Hours**.