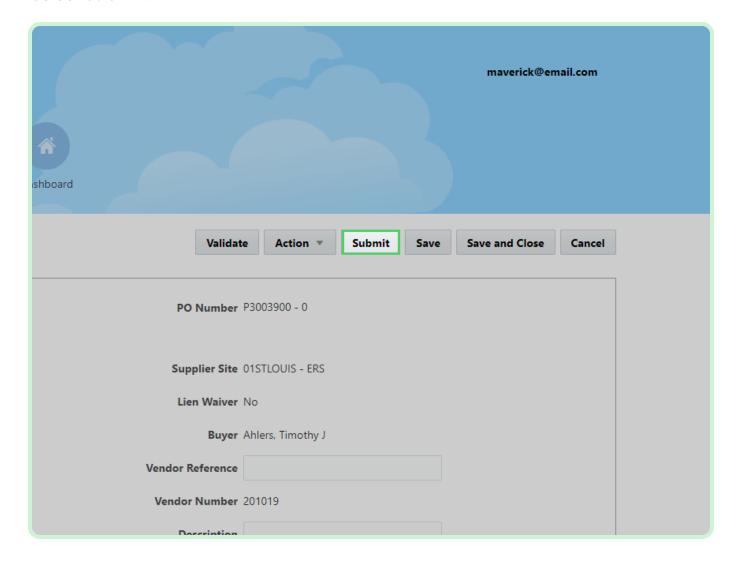

field, type **64.99**.



In the **Comments** field, type **Truck rental**.



Select Validate.



Select Close.



Select **Submit**.



### Select **New Timecard**.



#### Select **PO Number**.



In the PO Number drop-down list, select P3003900.



Select **Date**.



In the Date drop-down list, select 7.



#### Select Create.



In the Fixed Price section, select Add.



#### Select **Search PO Line**.



In the Search PO Line drop-down list, select 1.



#### Select Job Number.



In the Job Number drop-down list, select FU263579.



In the Milestone Description field, type Milestone achieved..



#### Select Milestone Date.



In the Milestone Date drop-down list, select **5**.



In the **Amount** field, type **10.00**.



Select Validate.



Select Close.



Select **Submit**.



#### View Timecards Pending Approval.

The timecards have been created and are awaiting approval.



Close the tab.