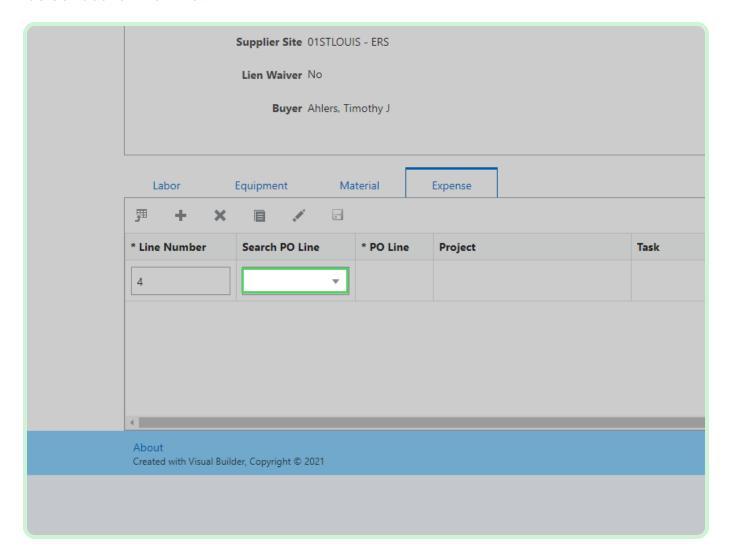

#### Select **Search PO Line**.

In the Search PO Line drop-down list, select 1.