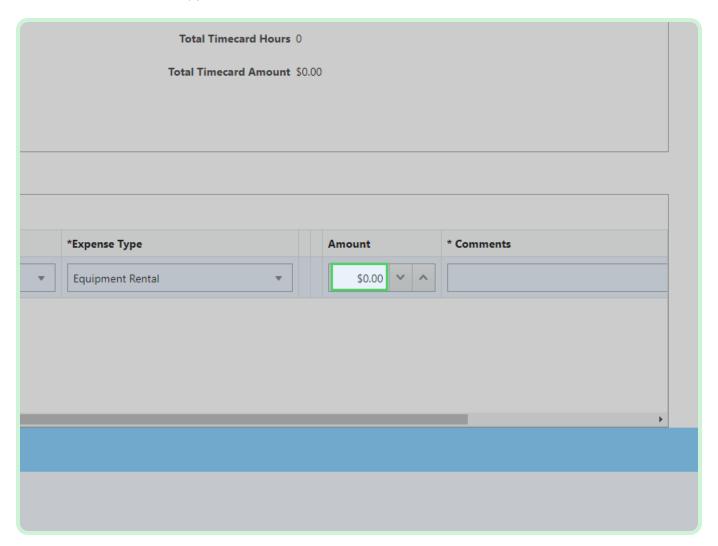

### Select **Expense Type**.

In the Expense Type drop-down list, select **Equipment Rental**.

In the **Amount** field, type **36.00**.

In the Comments field, type Equipment rental.

In the Consultant Name field, type Carmen Consultant.