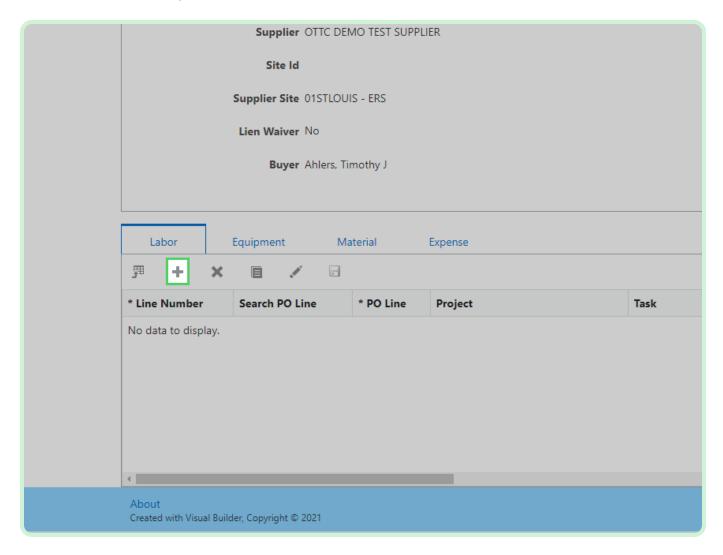

field, type Sue Consultant.



### Select **Expense**.



In the Expense section, select Add.



### Select Search PO Line.



In the Search PO Line drop-down list, select 1.



Select Job Number.



In the Job Number drop-down list, select FU263759.



### Select **Expense Type**.



In the Expense Type drop-down list, select **Equipment Rental**.



In the **Amount** field, type **36.00**.



In the Comments field, type Equipment rental.



In the Consultant Name field, type Carmen Consultant.



Select Validate.



Select Close.



Select Submit.



Select Yes.



Select New Timecard.



#### Select **PO Number**.



In the PO Number drop-down list, select P3003899.



Select **Date**.



In the Date drop-down list, select 7.



#### Select Create.



In the Labor section, select Add.



### Select **Search PO Line**.



In the Search PO Line drop-down list, select 1.



### Select Craft.



In the Craft drop-down list, select \$10000001.



#### Select Job Number.



In the Job Number drop-down list, select FU263579.



In the Weekly Hours field, type 20.00.

Alternatively, you can use the **Increment** and **Decrement** icons to adjust the **Weekly Hours**.



### Select **Equipment**.



In the Equipment section, select Add.



### Select **Search PO Line**.



In the Search PO Line drop-down list, select 1.



### Select Craft.



In the Craft drop-down list, select **SE0000002**.



In the **Weekly Hours** field, type **20.00**.



### Select Material.



In the Material section, select **Add**.



#### Select **Search PO Line**.



In the Search PO Line drop-down l