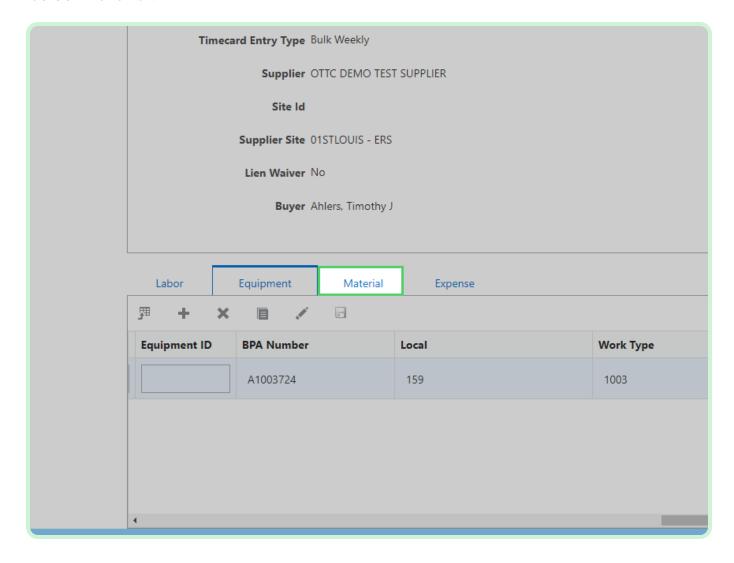

### Select **Equipment**.

In the Equipment section, select Add.

### Select **Search PO Line**.

In the Search PO Line drop-down list, select 1.