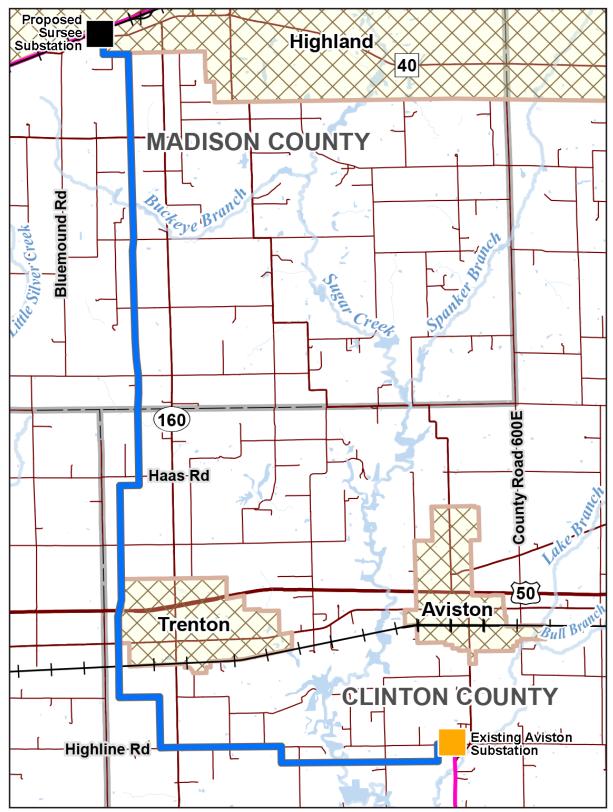

## **Approved Route Map**

DISCLAIMER: This map depicts the location of the Illinois Commerce Commission approved route as a 500-foot-wide corridor. The required easement width for the transmission line will be 100 feet wide. This map is based on information/data available to Ameren Transmission Company of Illinois(ATXI) at this time and is prepared to help provide a fair visual representation of the location of transmission facilities for easement discussion purposes. It does not represent the exact final location of the transmission line, which is subject to adjustment, change, or modifications (consistent with the Commission approved route) once the necessary field or property surveys have been conducted.