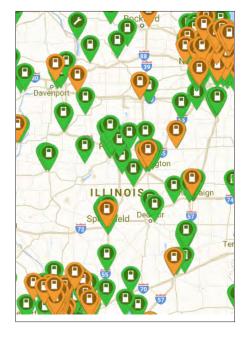

### How to find a public charger:

There are currently over 300 public charging stations available in Illinois and 60 of those are in Ameren Illinois' service territory with even more planned. A map of publicly available charging stations can be found on AmerenIllinois.com/EV and finding public charging on the road is easy using vehicle navigation and apps like **PlugShare** and **Open Charge Map**.